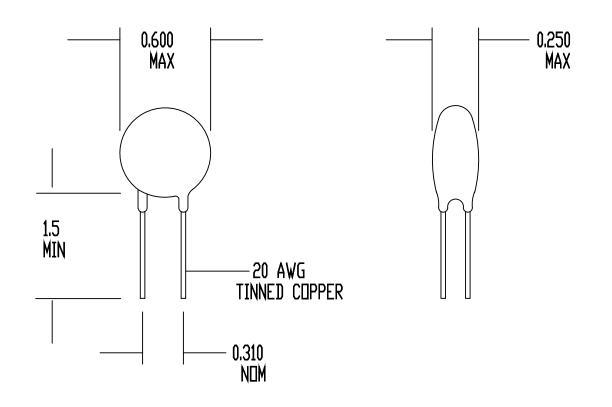

## SPECIFICATIONS:

RESISTANCE AT 25 DEG C = 5 DHMS +/- 15% MAX CONTINUOUS CURRENT (Imax) = 7 AMPS RESISTANCE AT Imax = 0.07 DHMS NOMINAL MAX VOLTAGE RATING = 265 VAC (RMS) MAX SURGE RATING = 40 JOULES ENCAPSULATION = SILICONE RESIN MARKING = DPTIONAL LEADS = RODAN P/N STL-209-20