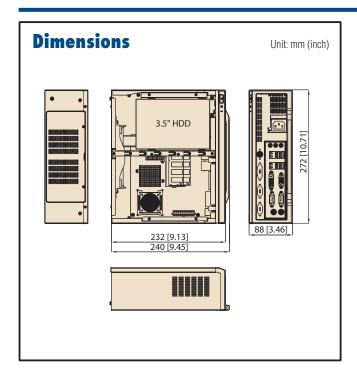

### **Specifications**

| Form Factor              |                        | Wallmount / Desktop                                             |                                 |  |
|--------------------------|------------------------|-----------------------------------------------------------------|---------------------------------|--|
| Processor System         | Chipset                | Intel GME965 + ICH8M                                            |                                 |  |
|                          | CPU                    | Intel Core 2 Duo                                                |                                 |  |
|                          |                        | 2.2 GHz                                                         |                                 |  |
|                          | L2 Cache               | 2 MB + 2 MB                                                     |                                 |  |
|                          | Front Side Bus         | 533/800 MHz                                                     |                                 |  |
|                          | Memory                 | DDR2 533 / 667 SDRAM 2 x 200-pin SODIMM up to 4 GB              |                                 |  |
| Graphics                 | Controller             | Intel GME965 GMCH integrated graphics media accelerator X3100   |                                 |  |
|                          | VRAM                   | Intel DVMT 4.0 supports shared memory up to 384 MB video memory |                                 |  |
| Storage                  | HDD (supported)        | SATA                                                            |                                 |  |
| Drive Bay                | 3.5" (internal)        | 1                                                               |                                 |  |
| Ethernet                 | Interface              | 10/100/1000 Mbps Gigabit Ethernet                               |                                 |  |
|                          | Controller             | Realtek RTL8111C, RTL8111B                                      |                                 |  |
|                          | USB                    | 4                                                               |                                 |  |
|                          | PS/2                   | 2                                                               |                                 |  |
| Front I/O Interface      | COM                    | 2                                                               |                                 |  |
|                          | RJ-45                  | 2                                                               |                                 |  |
| I TOTIL I/O TITLETTAGE   | Audio                  | 3 (Mic-in, Line-In, Line-Out)                                   |                                 |  |
|                          | VGA                    | 1                                                               |                                 |  |
|                          | DVI                    | 1                                                               |                                 |  |
|                          | Reserved Cutouts       | 2 x COM, 1 x DVI/LVDS, 1 x S/C-Video, 1 x WLAN A                | ntenna                          |  |
| Operating System         |                        | Microsoft Windows 2000/ XP/ Vista                               |                                 |  |
| Watchdog Timer           | Output                 | Interrupt, system reset                                         |                                 |  |
|                          | Interval               | Programmable 1 ~ 255 seconds                                    |                                 |  |
| Power Supply             | Power Output Wattage   | 180 W                                                           |                                 |  |
|                          | Input Range            | AC 100 ~ 240 V                                                  |                                 |  |
| Cooling                  | Chassis Fan            | 2 (6 cm / 27.7 CFM each)                                        |                                 |  |
|                          | Air Filter             | Yes                                                             |                                 |  |
| Miscellaneous            | Overheating Protection | System shut-down when over-heated                               |                                 |  |
|                          | LED Indicators         | Power, HDD, temperature                                         |                                 |  |
|                          | Control                | Power on/off switch                                             |                                 |  |
| Environment              |                        | Operating                                                       | Non-Operating                   |  |
|                          | Temperature            | 0 ~ 40° C (32 ~ 104° F)                                         | -20 ~ 60° C (-4 ~ 140° F)       |  |
|                          | Humidity               | 10 ~ 85% @ 40° C non-condensing                                 | 10 ~ 95% @ 40° C non-condensing |  |
| Physical Characteristics | Dimensions (W x H x D) | 272 x 88 x 232 mm (10.7" x 3.5" x 9.1")                         |                                 |  |
|                          | Weight                 | 3.5 kg (7.7 lb)                                                 |                                 |  |