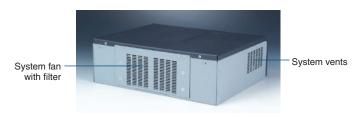

#### **Features**

- Intel GME965 platform
  - Supports Intel Core 2 Duo up to 2.2 GHz
  - Support DDR2 533 / 667 MHz SDRAM up to 4 GB
- Compact and Innovative new design
  - Front-accessible I/O and supports additional interface with extra cutouts
  - Ruggedized handle for easy maintenance
  - Shock-resistant 3.5" drive bay
  - Easy-to-maintain system fan and reusable filter design
  - Power cord hook to keep PSU power cord in place