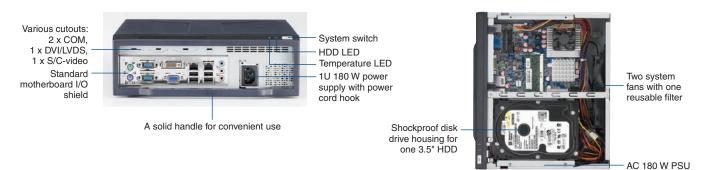

#### **Features**

- Intel GME965 platform
  - Supports Intel Core 2 Duo up to 2.2 GHz
  - Support DDR2 533 / 667 MHz SDRAM up to 4 GB
- Compact and Innovative new design
  - Front-accessible I/O and supports additional interface with extra cutouts
  - Ruggedized handle for easy maintenance
  - Shock-resistant 3.5" drive bay
  - Easy-to-maintain system fan and reusable filter design
  - Power cord hook to keep PSU power cord in place

### **Specifications**

| Form Factor              |                        | Wallmount / Desktop                                             |                                 |  |
|--------------------------|------------------------|-----------------------------------------------------------------|---------------------------------|--|
| Processor System         | Chipset                | Intel GME965 + ICH8M                                            |                                 |  |
|                          | CPU                    | Intel Core 2 Duo                                                |                                 |  |
|                          |                        | 2.2 GHz                                                         |                                 |  |
|                          | L2 Cache               | 2 MB + 2 MB                                                     |                                 |  |
|                          | Front Side Bus         | 533/800 MHz                                                     |                                 |  |
|                          | Memory                 | DDR2 533 / 667 SDRAM 2 x 200-pin SODIMM up to 4 GB              |                                 |  |
| Graphics                 | Controller             | Intel GME965 GMCH integrated graphics media accelerator X3100   |                                 |  |
|                          | VRAM                   | Intel DVMT 4.0 supports shared memory up to 384 MB video memory |                                 |  |
| Storage                  | HDD (supported)        | SATA                                                            |                                 |  |
| Drive Bay                | 3.5" (internal)        | 1                                                               |                                 |  |
| Ethernet                 | Interface              | 10/100/1000 Mbps Gigabit Ethernet                               |                                 |  |
|                          | Controller             | Realtek RTL8111C, RTL8111B                                      |                                 |  |
|                          | USB                    | 4                                                               |                                 |  |
|                          | PS/2                   | 2                                                               |                                 |  |
| Front I/O Interface      | COM                    | 2                                                               |                                 |  |
|                          | RJ-45                  | 2                                                               |                                 |  |
| I TOTIL I/O TITLETTAGE   | Audio                  | 3 (Mic-in, Line-In, Line-Out)                                   |                                 |  |
|                          | VGA                    | 1                                                               |                                 |  |
|                          | DVI                    | 1                                                               |                                 |  |
|                          | Reserved Cutouts       | 2 x COM, 1 x DVI/LVDS, 1 x S/C-Video, 1 x WLAN A                | ntenna                          |  |
| Operating System         |                        | Microsoft Windows 2000/ XP/ Vista                               |                                 |  |
| Watchdog Timer           | Output                 | Interrupt, system reset                                         |                                 |  |
|                          | Interval               | Programmable 1 ~ 255 seconds                                    |                                 |  |
| Power Supply             | Power Output Wattage   | 180 W                                                           |                                 |  |
|                          | Input Range            | AC 100 ~ 240 V                                                  |                                 |  |
| Cooling                  | Chassis Fan            | 2 (6 cm / 27.7 CFM each)                                        |                                 |  |
|                          | Air Filter             | Yes                                                             |                                 |  |
| Miscellaneous            | Overheating Protection | System shut-down when over-heated                               |                                 |  |
|                          | LED Indicators         | Power, HDD, temperature                                         |                                 |  |
|                          | Control                | Power on/off switch                                             |                                 |  |
| Environment              |                        | Operating                                                       | Non-Operating                   |  |
|                          | Temperature            | 0 ~ 40° C (32 ~ 104° F)                                         | -20 ~ 60° C (-4 ~ 140° F)       |  |
|                          | Humidity               | 10 ~ 85% @ 40° C non-condensing                                 | 10 ~ 95% @ 40° C non-condensing |  |
| Physical Characteristics | Dimensions (W x H x D) | 272 x 88 x 232 mm (10.7" x 3.5" x 9.1")                         |                                 |  |
|                          | Weight                 | 3.5 kg (7.7 lb)                                                 |                                 |  |