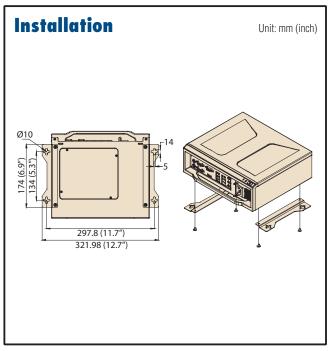

#### **Features**

- Intel GME965 platform
  - Supports Intel Core 2 Duo up to 2.2 GHz
  - Support DDR2 533 / 667 MHz SDRAM up to 4 GB
- Compact and Innovative new design
  - Front-accessible I/O and supports additional interface with extra cutouts
  - Ruggedized handle for easy maintenance
  - Shock-resistant 3.5" drive bay
  - Easy-to-maintain system fan and reusable filter design
  - Power cord hook to keep PSU power cord in place