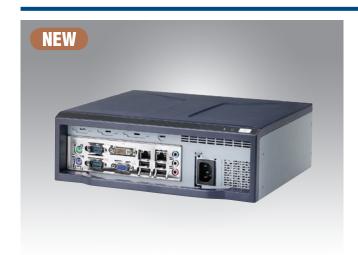

# ARK-6620-6M02E Compact Intel® Core™ 2 Duo Mini-ITX System with Front Accessible I/0

#### **Features**

- Intel GME965 platform
  - Supports Intel Core 2 Duo up to 2.2 GHz
  - Support DDR2 533 / 667 MHz SDRAM up to 4 GB
- Compact and Innovative new design
  - Front-accessible I/O and supports additional interface with extra cutouts
  - Ruggedized handle for easy maintenance
  - Shock-resistant 3.5" drive bay
  - Easy-to-maintain system fan and reusable filter design
  - Power cord hook to keep PSU power cord in place