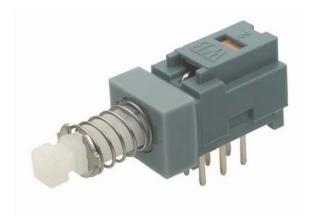

### Feature -

Multiple keys and poles interlock and individual lock

### Application -

various switching purpose in all home electronic equipments and industrial electronic equipments