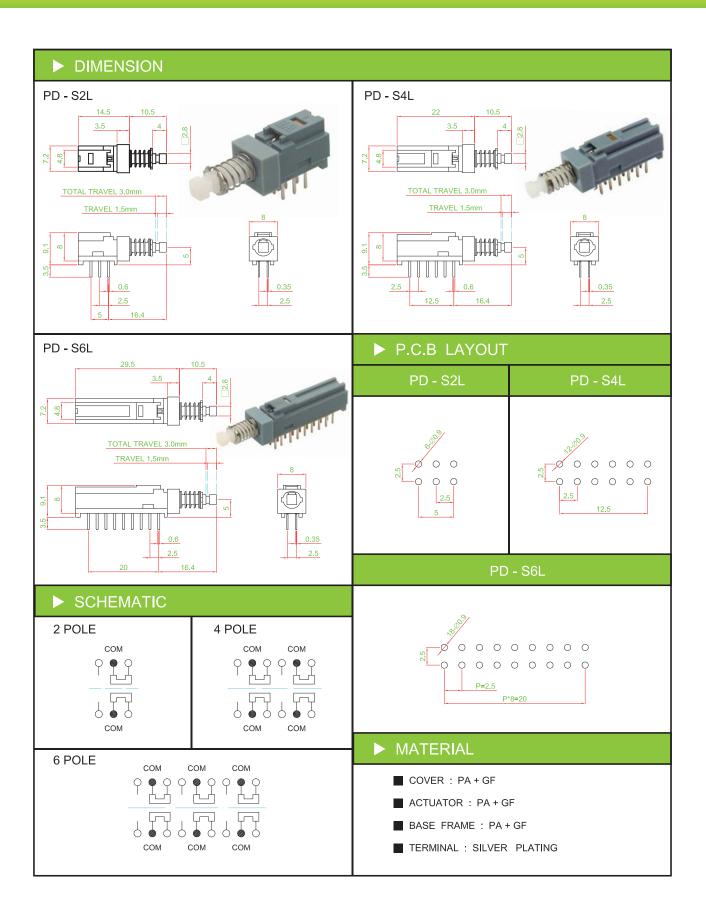

## ► SPECIFICATIONS

| SWITCH SPECIFICATIONS       |                                                               |
|-----------------------------|---------------------------------------------------------------|
| POLE - POSITION             | 2P2T , 4P2T , 6P2T ,<br>Momentary and Lock Type are Available |
| CONTACT RATING              | 30 V DC , 0.1 A                                               |
| CONTACT RESISTANCE          | 40 mΩ MAX. 1.5 V DC; 100 mA,<br>by Method of Voltage DROP     |
| INSULATION RESISTANCE       | 100 MΩ MIN. 500 V DC                                          |
| DIELECTRIC STRENGTH         | Breakdown is not Allowable ;<br>500 V AC for 1 Minute         |
| OPERATING FORCE             | 250 ± 150gf                                                   |
| OPERATING LIFE              | 10,000 cycles                                                 |
| OPERATING TEMPERATURE RANGE | -20°C ~ 70°C                                                  |
| TOTAL TRAVEL                | TRAVEL : 1.5 ± 0.3 mm  TOTAL TRAVEL : 3.0 ± 0.3 mm            |