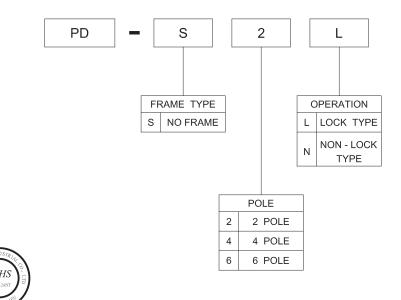

## ▶ HOW TO ORDER

TEL: 886-2-88098288 FAX: 886-2-88098289 E-mail: wellbuyg@ms24.hinet.net http://www.wellbuying.com.tw

TEL: 886-2-88098288 FAX: 886-2-88098289 E-mail: wellbuyg@ms24.hinet.net http://www.wellbuying.com.tw