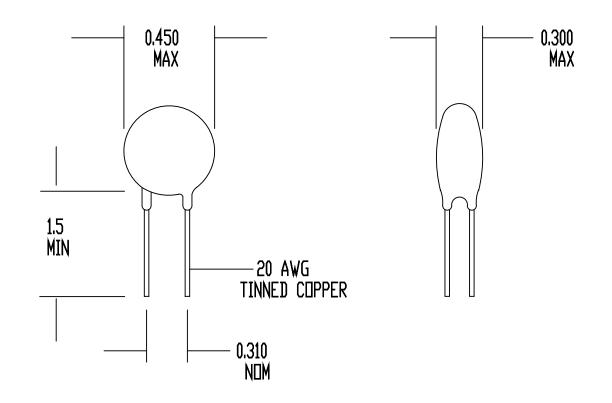

| REV | DATE     | ECO# |
|-----|----------|------|
| Α   | 03/31/95 | 1342 |
|     |          |      |

DRAWING NOT TO SCALE ALL DIMENSIONS IN INCHES

## SPECIFICATIONS:

RESISTANCE AT 25 DEG C = 10 DHMS +/- 15% MAX CONTINUOUS CURRENT (Imax) = 3 AMPS RESISTANCE AT Imax = 0.20 DHMS NOMINAL MAX VOLTAGE RATING = 265 VAC (RMS) MAX SURGE RATING = 17 JOULES ENCAPSULATION = SILICONE RESIN MARKING = DPTIONAL LEADS = RODAN P/N STL-209-14