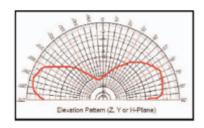

Gain: 2.14dBi Radiating element: dipole Polarisation: Vertical Impedance: 50 Ohms Voltage and supply current: Passive

| Specification/Description         | Part Number      |
|-----------------------------------|------------------|
| Stub Antenna SMA straight male    | ANTA7000A0200BD1 |
| Stub Antenna SMA RP straight male | ANTC7000C0200BD1 |
| Stub Antenna FME straight female  | ANTA7000F0200BD1 |