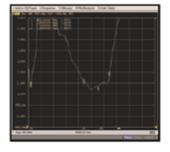

Gain: 2.14dBi Radiating element: dipole Polarisation: Vertical Impedance: 50 Ohms Voltage and supply current: Passive

| Specification/Description         | Part Number      |
|-----------------------------------|------------------|
| Stub Antenna SMA straight male    | ANTA7000A0200BD1 |
| Stub Antenna SMA RP straight male | ANTC7000C0200BD1 |
| Stub Antenna FME straight female  | ANTA7000F0200BD1 |