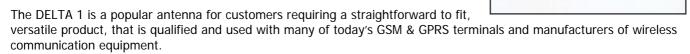

## **Key Specifications - Electrical**

-30°C to 80°C **Temperature Range:** 

Operating Frequencies: 824 - 915MHz @ <1.5:1 VSWR

935 – 960MHz @ <1.5:1 VSWR 1710 - 1785MHz @ <1.5:1 VSWR 1805 - 2400 MHz @ <2.4:1 VSWR