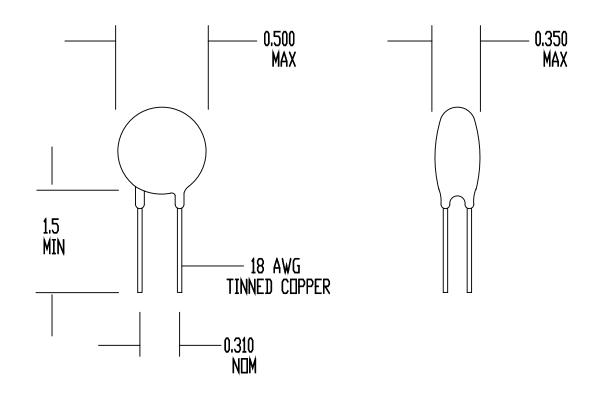

## SPECIFICATIONS:

RESISTANCE AT 25 DEG C = 12 DHMS +/- 10%
MAXIMUM CONTINUOUS CURRENT (Imax) = 4.0 AMPS
RESISTANCE AT Imax = 0.22 DHMS NOMINAL
MAXIMUM VOLTAGE RATING = 265 VAC (RMS)
MAXIMUM SURGE RATING = 40 JOULES
ENCAPSULATION = SILICONE RESIN
LEADS = RTI P/N STL-209-37
MARKING = OPTIONAL