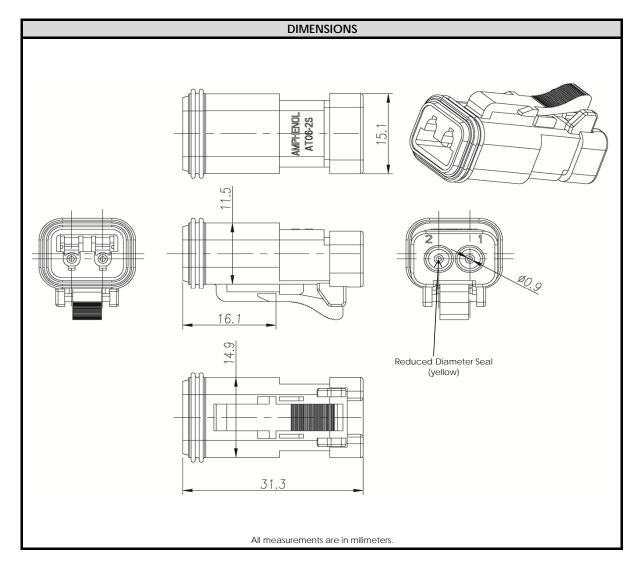

| CONFIGURATION                                  | PART NUMBER  |
|------------------------------------------------|--------------|
| Plug, 2 Way, Reduced Diameter<br>Seal, End Cap | AT06-2S-MM01 |

| NOTES:                |                                              |
|-----------------------|----------------------------------------------|
| CONTACT SIZE          | 16                                           |
| WIRE RANGE            | 14 - 20 AWG [2.0 - 0.5]                      |
| INSULATION O.D. (MAX) | .120" [3.04mm]                               |
| INSULATION O.D. (MIN) | .053" [1.34mm]                               |
| HOUSING COLOR         | GREY                                         |
| MATING CONNECTOR:     | AT04-2P                                      |
| REQUIRED WEDGE        | AW2S (sold seperately)                       |
| REV: NC               | UNCONTROLLED DOCUMENT                        |
| DATE 18-MARCH-2009    | INFORMATION SUBJECT TO CHANGE WITHOUT NOTICE |