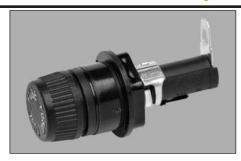

### **HTB Panel Mount Series**

#### **Description**

- For  $\frac{1}{4}$ " x 1  $\frac{1}{4}$ " and 5 x 20mm fuses
- · All holder bodies have the option of using 1/2" x 1 1/2" or 5 x 20mm carriers
- Withstands 15 to 20 Lb-In torque to mounting nut when mounting fuse holder to panel
- · High temperature, flame retardant, Thermoplastic meets UL 94V0

## **Mounting Dimensions - in (mm)**

HTB-2, -3, -4, -5, and -6

**Dimensions - in (mm)** 

|                                                                                                                                                                                                                                                                                                                                                                                                                                                                                                                                                                                                                                                                                                                                                                                                                                                                                                                                                                                                                                                                                                                                                                                                                                                                                                                                                                                                                                                                                                                                                                                                                                                                                                                                                                                                                                                                                                                                                                                                                                                                                                                                |                                                                                      | Terminal Options             |                  |                    |                   |                                  |                                 |
|--------------------------------------------------------------------------------------------------------------------------------------------------------------------------------------------------------------------------------------------------------------------------------------------------------------------------------------------------------------------------------------------------------------------------------------------------------------------------------------------------------------------------------------------------------------------------------------------------------------------------------------------------------------------------------------------------------------------------------------------------------------------------------------------------------------------------------------------------------------------------------------------------------------------------------------------------------------------------------------------------------------------------------------------------------------------------------------------------------------------------------------------------------------------------------------------------------------------------------------------------------------------------------------------------------------------------------------------------------------------------------------------------------------------------------------------------------------------------------------------------------------------------------------------------------------------------------------------------------------------------------------------------------------------------------------------------------------------------------------------------------------------------------------------------------------------------------------------------------------------------------------------------------------------------------------------------------------------------------------------------------------------------------------------------------------------------------------------------------------------------------|--------------------------------------------------------------------------------------|------------------------------|------------------|--------------------|-------------------|----------------------------------|---------------------------------|
| Knob Type Carrier                                                                                                                                                                                                                                                                                                                                                                                                                                                                                                                                                                                                                                                                                                                                                                                                                                                                                                                                                                                                                                                                                                                                                                                                                                                                                                                                                                                                                                                                                                                                                                                                                                                                                                                                                                                                                                                                                                                                                                                                                                                                                                              |                                                                                      | Solder/<br>%6" Quick-Connect |                  | 1/4" Quick-Connect |                   | Carrier Options                  |                                 |
|                                                                                                                                                                                                                                                                                                                                                                                                                                                                                                                                                                                                                                                                                                                                                                                                                                                                                                                                                                                                                                                                                                                                                                                                                                                                                                                                                                                                                                                                                                                                                                                                                                                                                                                                                                                                                                                                                                                                                                                                                                                                                                                                | Maximum                                                                              | In-Line                      | Rt. Angle        | In-Line            | Rt. Angle         | %" x 1 %"<br>("I" Equals Inches) | 5 x 20mm<br>("M" Equals Metric) |
|                                                                                                                                                                                                                                                                                                                                                                                                                                                                                                                                                                                                                                                                                                                                                                                                                                                                                                                                                                                                                                                                                                                                                                                                                                                                                                                                                                                                                                                                                                                                                                                                                                                                                                                                                                                                                                                                                                                                                                                                                                                                                                                                | Panel<br>Thickness                                                                   |                              |                  |                    |                   | Knob                             | Knob                            |
| Common Dimensional Data:<br>Length (Knob Type) - 1.69<br>(42.9mm) Plus In-Line Terminal<br>NOTE: Plus In-Line Terminal                                                                                                                                                                                                                                                                                                                                                                                                                                                                                                                                                                                                                                                                                                                                                                                                                                                                                                                                                                                                                                                                                                                                                                                                                                                                                                                                                                                                                                                                                                                                                                                                                                                                                                                                                                                                                                                                                                                                                                                                         | ommon Dimensional Data:<br>ength (Knob Type) - 1.69<br>.2.9mm) Plus In-Line Terminal |                              | 0.33"<br>(8.3mm) | 0.47"<br>(11.9mm)  | 0.45"<br>(11.5mm) |                                  |                                 |
| 0.47"   1.125"   (28.6mm)                                                                                                                                                                                                                                                                                                                                                                                                                                                                                                                                                                                                                                                                                                                                                                                                                                                                                                                                                                                                                                                                                                                                                                                                                                                                                                                                                                                                                                                                                                                                                                                                                                                                                                                                                                                                                                                                                                                                                                                                                                                                                                      | 0.30"                                                                                | HTB-22I-R                    | HTB-24I-R        | HTB-26I-R          | HTB-28I-R         | 3                                | _                               |
| Low Profile - 0.09" NOM. Rear Hex Nut (2.4mm) HTB                                                                                                                                                                                                                                                                                                                                                                                                                                                                                                                                                                                                                                                                                                                                                                                                                                                                                                                                                                                                                                                                                                                                                                                                                                                                                                                                                                                                                                                                                                                                                                                                                                                                                                                                                                                                                                                                                                                                                                                                                                                                              | 7.62mm                                                                               | HTB-22M-R                    | HTB-24M-R        | HTB-26M-R          | HTB-28M-R         | _                                | 3                               |
| 0.69" (17.5mm) (23.0mm) (23.0mm) (17.5mm) (18.0mm) (19.0mm) (19.0m | 0.125″                                                                               | HTB-42I-R                    | HTB-44I-R        | HTB-46I-R          | HTB-48I-R         | 3                                | _                               |
|                                                                                                                                                                                                                                                                                                                                                                                                                                                                                                                                                                                                                                                                                                                                                                                                                                                                                                                                                                                                                                                                                                                                                                                                                                                                                                                                                                                                                                                                                                                                                                                                                                                                                                                                                                                                                                                                                                                                                                                                                                                                                                                                | 3.18mm<br><b>4</b>                                                                   | HTB-42M-R                    | HTB-44M-R        | HTB-46M-R          | HTB-48M-R         | _                                | 3                               |
| 0.67" 0.92" (23.4mm)                                                                                                                                                                                                                                                                                                                                                                                                                                                                                                                                                                                                                                                                                                                                                                                                                                                                                                                                                                                                                                                                                                                                                                                                                                                                                                                                                                                                                                                                                                                                                                                                                                                                                                                                                                                                                                                                                                                                                                                                                                                                                                           | 0.30″                                                                                | HTB-62I-R                    | HTB-64I-R        | HTB-66I-R          | HTB-68I-R         | 3                                | _                               |
| Front Hex Nut                                                                                                                                                                                                                                                                                                                                                                                                                                                                                                                                                                                                                                                                                                                                                                                                                                                                                                                                                                                                                                                                                                                                                                                                                                                                                                                                                                                                                                                                                                                                                                                                                                                                                                                                                                                                                                                                                                                                                                                                                                                                                                                  | 7.62mm                                                                               | HTB-62M-R                    | HTB-64M-R        | HTB-66M-R          | HTB-68M-R         | _                                | 3                               |
| 0.47" (28.6mm) (28.6mm)                                                                                                                                                                                                                                                                                                                                                                                                                                                                                                                                                                                                                                                                                                                                                                                                                                                                                                                                                                                                                                                                                                                                                                                                                                                                                                                                                                                                                                                                                                                                                                                                                                                                                                                                                                                                                                                                                                                                                                                                                                                                                                        | 0.125″                                                                               | HTB-82I-R                    | HTB-84I-R        | HTB-86I-R          | HTB-88I-R         | 3                                |                                 |
| Low Profile HTB                                                                                                                                                                                                                                                                                                                                                                                                                                                                                                                                                                                                                                                                                                                                                                                                                                                                                                                                                                                                                                                                                                                                                                                                                                                                                                                                                                                                                                                                                                                                                                                                                                                                                                                                                                                                                                                                                                                                                                                                                                                                                                                | 3.18mm                                                                               | HTB-82M-R                    | HTB-84M-R        | HTB-86M-R          | HTB-88M-R         | _                                | 3                               |