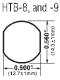

| Specifications |           |                                  |        |           |         |  |
|----------------|-----------|----------------------------------|--------|-----------|---------|--|
| Product        | UL Rating | ating   CSA Rating   Voltage   F |        |           | Quick   |  |
| Code           | (amps)    | (amps)                           | Rating | Size      | Connect |  |
| HTB-X2I        | 20        | 16                               | 250    | ½" x 1 ½" | 3/16"   |  |
| HTB-X4I        | 20        | 16                               | 250    | ½" x 1 ½" | 3/16"   |  |
| HTB-X6I        | 20        | 16                               | 250    | ¼" x 1 ¼" | 1/4"    |  |
| HTB-X8I        | 20        | 16                               | 250    | ½" x 1 ½" | 1/4"    |  |
| HTB-X2M        | 16        | 16                               | 250    | 5 x 20mm  | 3/16"   |  |
| HTB-X4M        | 16        | 16                               | 250    | 5 x 20mm  | 3/16"   |  |
| HTB-X6M        | 16        | 16                               | 250    | 5 x 20mm  | 1/4"    |  |
| HTB-X8M        | 16        | 16                               | 250    | 5 x 20mm  | 1/4"    |  |

| Maximum Panel Thickness |       |      |  |  |  |
|-------------------------|-------|------|--|--|--|
| Body Type               | Inch  | mm   |  |  |  |
| HTB-2                   | 0.30  | 7.62 |  |  |  |
| HTB-3                   | 0.30  | 7.62 |  |  |  |
| HTB-4                   | 0.125 | 3.18 |  |  |  |
| HTB-5                   | 0.125 | 3.18 |  |  |  |
| HTB-6                   | 0.30  | 7.62 |  |  |  |
| HTB-8                   | 0.125 | 3.18 |  |  |  |
| HTB-9                   | 0.125 | 3.18 |  |  |  |