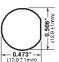

#### **Description**

- For  $\frac{1}{4}$ " x 1  $\frac{1}{4}$ " and 5 x 20mm fuses
- · All holder bodies have the option of using 1/2" x 1 1/2" or 5 x 20mm carriers
- Withstands 15 to 20 Lb-In torque to mounting nut when mounting fuse holder to panel
- · High temperature, flame retardant, Thermoplastic meets UL 94V0

## **Mounting Dimensions - in (mm)**

HTB-2, -3, -4, -5, and -6

**Dimensions - in (mm)** 

|                                                                                                                                                                                                                                                                                                                                                                                                                                                                                                                                                                                                                                                                                                                                                                                                                                                                                                                                                                                                                                                                                                                                                                                                                                                                                                                                                                                                                                                                                                                                                                                                                                                                                                                                                                                                                                                                                                                                                                                                                                                                                                                                |                                                                                      | Terminal Options             |                  |                    |                   |                                  |                                 |
|--------------------------------------------------------------------------------------------------------------------------------------------------------------------------------------------------------------------------------------------------------------------------------------------------------------------------------------------------------------------------------------------------------------------------------------------------------------------------------------------------------------------------------------------------------------------------------------------------------------------------------------------------------------------------------------------------------------------------------------------------------------------------------------------------------------------------------------------------------------------------------------------------------------------------------------------------------------------------------------------------------------------------------------------------------------------------------------------------------------------------------------------------------------------------------------------------------------------------------------------------------------------------------------------------------------------------------------------------------------------------------------------------------------------------------------------------------------------------------------------------------------------------------------------------------------------------------------------------------------------------------------------------------------------------------------------------------------------------------------------------------------------------------------------------------------------------------------------------------------------------------------------------------------------------------------------------------------------------------------------------------------------------------------------------------------------------------------------------------------------------------|--------------------------------------------------------------------------------------|------------------------------|------------------|--------------------|-------------------|----------------------------------|---------------------------------|
| Knob Type Carrier                                                                                                                                                                                                                                                                                                                                                                                                                                                                                                                                                                                                                                                                                                                                                                                                                                                                                                                                                                                                                                                                                                                                                                                                                                                                                                                                                                                                                                                                                                                                                                                                                                                                                                                                                                                                                                                                                                                                                                                                                                                                                                              |                                                                                      | Solder/<br>%6" Quick-Connect |                  | 1/4" Quick-Connect |                   | Carrier Options                  |                                 |
|                                                                                                                                                                                                                                                                                                                                                                                                                                                                                                                                                                                                                                                                                                                                                                                                                                                                                                                                                                                                                                                                                                                                                                                                                                                                                                                                                                                                                                                                                                                                                                                                                                                                                                                                                                                                                                                                                                                                                                                                                                                                                                                                | Maximum                                                                              | In-Line                      | Rt. Angle        | In-Line            | Rt. Angle         | %" x 1 %"<br>("I" Equals Inches) | 5 x 20mm<br>("M" Equals Metric) |
|                                                                                                                                                                                                                                                                                                                                                                                                                                                                                                                                                                                                                                                                                                                                                                                                                                                                                                                                                                                                                                                                                                                                                                                                                                                                                                                                                                                                                                                                                                                                                                                                                                                                                                                                                                                                                                                                                                                                                                                                                                                                                                                                | Panel<br>Thickness                                                                   |                              |                  |                    |                   | Knob                             | Knob                            |
| Common Dimensional Data:<br>Length (Knob Type) - 1.69<br>(42.9mm) Plus In-Line Terminal<br>NOTE: Plus In-Line Terminal                                                                                                                                                                                                                                                                                                                                                                                                                                                                                                                                                                                                                                                                                                                                                                                                                                                                                                                                                                                                                                                                                                                                                                                                                                                                                                                                                                                                                                                                                                                                                                                                                                                                                                                                                                                                                                                                                                                                                                                                         | ommon Dimensional Data:<br>ength (Knob Type) - 1.69<br>.2.9mm) Plus In-Line Terminal |                              | 0.33"<br>(8.3mm) | 0.47"<br>(11.9mm)  | 0.45"<br>(11.5mm) |                                  |                                 |
| 0.47"   1.125"   (28.6mm)                                                                                                                                                                                                                                                                                                                                                                                                                                                                                                                                                                                                                                                                                                                                                                                                                                                                                                                                                                                                                                                                                                                                                                                                                                                                                                                                                                                                                                                                                                                                                                                                                                                                                                                                                                                                                                                                                                                                                                                                                                                                                                      | 0.30"                                                                                | HTB-22I-R                    | HTB-24I-R        | HTB-26I-R          | HTB-28I-R         | 3                                | _                               |
| Low Profile - 0.09" NOM. Rear Hex Nut (2.4mm) HTB                                                                                                                                                                                                                                                                                                                                                                                                                                                                                                                                                                                                                                                                                                                                                                                                                                                                                                                                                                                                                                                                                                                                                                                                                                                                                                                                                                                                                                                                                                                                                                                                                                                                                                                                                                                                                                                                                                                                                                                                                                                                              | 7.62mm                                                                               | HTB-22M-R                    | HTB-24M-R        | HTB-26M-R          | HTB-28M-R         | _                                | 3                               |
| 0.69" (17.5mm) (23.0mm) (23.0mm) (17.5mm) (18.0mm) (19.0mm) (19.0m | 0.125″                                                                               | HTB-42I-R                    | HTB-44I-R        | HTB-46I-R          | HTB-48I-R         | 3                                | _                               |
|                                                                                                                                                                                                                                                                                                                                                                                                                                                                                                                                                                                                                                                                                                                                                                                                                                                                                                                                                                                                                                                                                                                                                                                                                                                                                                                                                                                                                                                                                                                                                                                                                                                                                                                                                                                                                                                                                                                                                                                                                                                                                                                                | 3.18mm<br><b>4</b>                                                                   | HTB-42M-R                    | HTB-44M-R        | HTB-46M-R          | HTB-48M-R         | _                                | 3                               |
| 0.67" 0.92" (23.4mm)                                                                                                                                                                                                                                                                                                                                                                                                                                                                                                                                                                                                                                                                                                                                                                                                                                                                                                                                                                                                                                                                                                                                                                                                                                                                                                                                                                                                                                                                                                                                                                                                                                                                                                                                                                                                                                                                                                                                                                                                                                                                                                           | 0.30″                                                                                | HTB-62I-R                    | HTB-64I-R        | HTB-66I-R          | HTB-68I-R         | 3                                | _                               |
| Front Hex Nut                                                                                                                                                                                                                                                                                                                                                                                                                                                                                                                                                                                                                                                                                                                                                                                                                                                                                                                                                                                                                                                                                                                                                                                                                                                                                                                                                                                                                                                                                                                                                                                                                                                                                                                                                                                                                                                                                                                                                                                                                                                                                                                  | 7.62mm                                                                               | HTB-62M-R                    | HTB-64M-R        | HTB-66M-R          | HTB-68M-R         | _                                | 3                               |
| 0.47" (28.6mm) (28.6mm)                                                                                                                                                                                                                                                                                                                                                                                                                                                                                                                                                                                                                                                                                                                                                                                                                                                                                                                                                                                                                                                                                                                                                                                                                                                                                                                                                                                                                                                                                                                                                                                                                                                                                                                                                                                                                                                                                                                                                                                                                                                                                                        | 0.125″                                                                               | HTB-82I-R                    | HTB-84I-R        | HTB-86I-R          | HTB-88I-R         | 3                                |                                 |
| Low Profile HTB                                                                                                                                                                                                                                                                                                                                                                                                                                                                                                                                                                                                                                                                                                                                                                                                                                                                                                                                                                                                                                                                                                                                                                                                                                                                                                                                                                                                                                                                                                                                                                                                                                                                                                                                                                                                                                                                                                                                                                                                                                                                                                                | 3.18mm                                                                               | HTB-82M-R                    | HTB-84M-R        | HTB-86M-R          | HTB-88M-R         | _                                | 3                               |