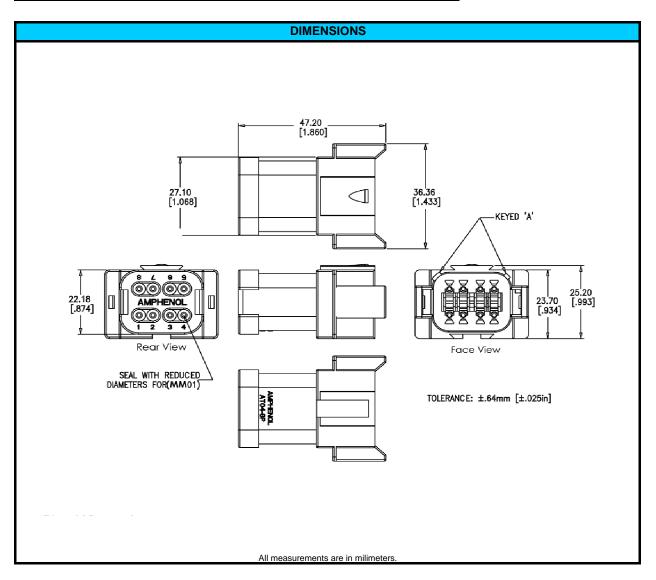

## Amphenol AT Series

| CONFIGURATION                                         | PART NUMBER    |
|-------------------------------------------------------|----------------|
| Recpt, 8 Way, Key A,Reduced<br>Diameter Seal, End Cap | AT04-08PA-MM01 |

| NOTES:                |                                              |
|-----------------------|----------------------------------------------|
| CONTACT SIZE          | 16                                           |
| WIRE RANGE            | 14 - 20 AWG [2.0 - 0.5]                      |
| INSULATION O.D. (MAX) | .120" [3.04mm]                               |
| INSULATION O.D. (MIN) | .053" [1.34mm]                               |
| HOUSING COLOR         | GREY                                         |
| MATING CONNECTOR:     | AT06-08SA                                    |
| REQUIRED WEDGE        | AW8P (sold seperately)                       |
| REV: NC               | UNCONTROLLED DOCUMENT                        |
| DATE 6-MARCH-2009     | INFORMATION SUBJECT TO CHANGE WITHOUT NOTICE |