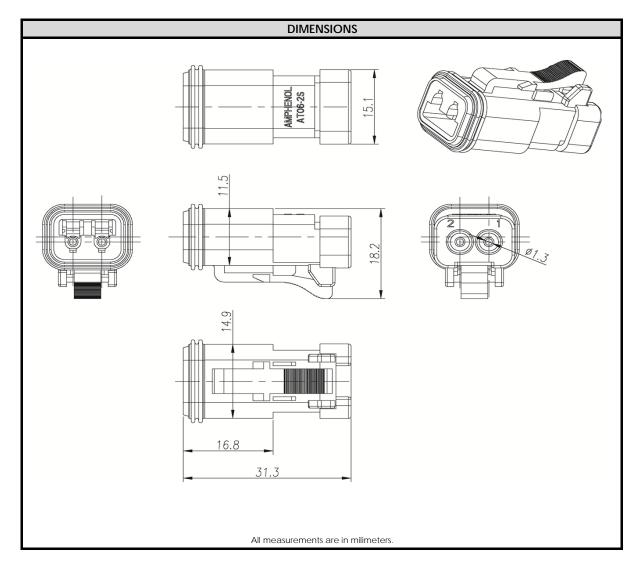

| CONFIGURATION        | PART NUMBER  |
|----------------------|--------------|
| Plug, 2 Way, End Cap | AT06-2S-EC01 |

| NOTES:                |                                              |
|-----------------------|----------------------------------------------|
| CONTACT SIZE          | 16                                           |
| WIRE RANGE            | 14 - 20 AWG [2.0 - 0.5]                      |
| INSULATION O.D. (MAX) | .145" [3.68mm]                               |
| INSULATION O.D. (MIN) | .088" [2.24mm]                               |
| HOUSING COLOR         | GREY                                         |
| MATING CONNECTOR:     | AT04-2P                                      |
| REQUIRED WEDGE        | AW2S                                         |
| REV: NC               | UNCONTROLLED DOCUMENT                        |
| DATE 16-SEPT-2011     | INFORMATION SUBJECT TO CHANGE WITHOUT NOTICE |