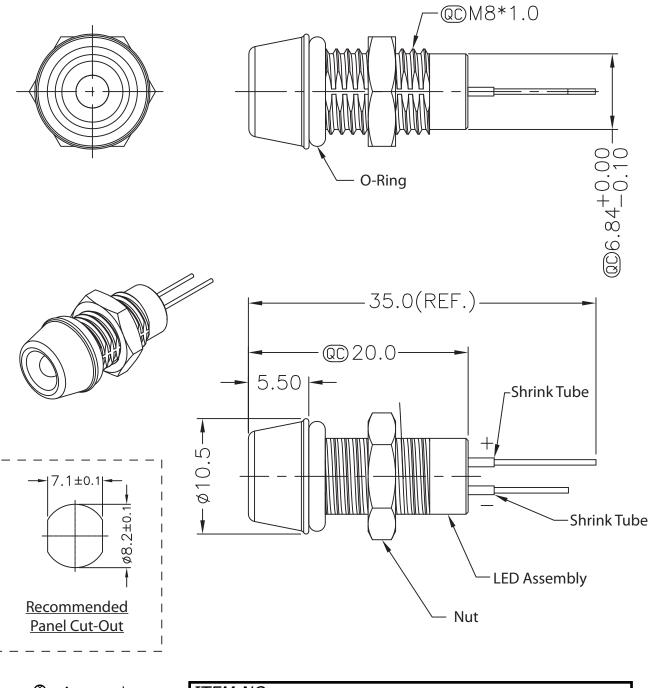

## **Material:**

- Waterproof Rate: IP67
- LED Holder: Brass, Nickel plating
- LED: ø3MM, White
- Forward Voltage: White Typ. 3.5V/Max.4V
- Forward Current: White Max. 30mA
- Luminous Intensity: White Min.2,100/ Typ.4,000(Mcd)
- Operating Voltage: 4V DC
- Reverse Voltage: 5V DC
- Gasket: EPDM, Black
- Screw Nut: Brass, Nickel plating
- Operating Temperature: -40°C~+80°C
- For Panel Thickness 6.5MM Max.
- QC Quality Control: Important Dimension to check Unit: MM±0.25MM

## A-LED8-1WAAS-MR7-1-R

TITLE

Waterproof LED - White color, M8 size connector, ø3MM, Metal housing, Solder pins, IP67 unmated