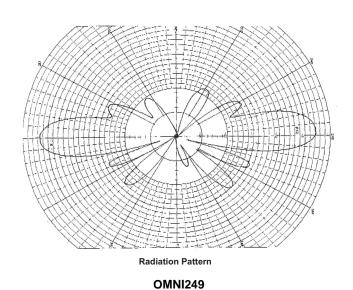

## **Specifications**

|                           | OMNI2412                                  | OMNI249                                     |
|---------------------------|-------------------------------------------|---------------------------------------------|
| Frequency Bandwidth       | 2.4 GHz                                   | 2.4 GHz                                     |
| Gain                      | 12 dBi                                    | 9 dBi                                       |
| Bandwidth @ 2:1 VSWR      | 85 MHz                                    | 140 MHz                                     |
| Nominal Impedance         | 50 ohms                                   | 50 ohms                                     |
| Max. Continuous Power     | 100 watts                                 | 100 watts                                   |
| Vertical Beam Width       | 7 degrees                                 | 14 degrees                                  |
| Wind Loading (Flat Plate) | 40 in <sup>2</sup> (258 cm <sup>2</sup> ) | 30 in <sup>2</sup> (193.5 cm <sup>2</sup> ) |
| Rated Wind Velocity       | 100 mi/h (160 km/h)                       | 100 mi/h (160 km/h)                         |
| Lightning Protection      | External suppressor recommended           | External suppressor recommended             |
| Material (Radome)         | Polycarbonate                             | Polycarbonate                               |
| Material (Feed)           | Aluminum                                  | Aluminum                                    |
| Length                    | 41' (104 cm)                              | 27" (68.5 cm)                               |
| Weight                    | 2.5 lb (1.1 kg)                           | 2.0 lb (0.9 kg)                             |
| Antenna Diameter          | 1" (2.5 cm)                               | 1" (2.5 cm)                                 |
| Interface Connector       | N Female                                  | N Female                                    |
| Mounting Kit              | Included                                  | Included                                    |
| Mounting Dimensions       | Cylindrical mast up to 2" (5 cm)          | Cylindrical mast up to 2" (5 cm)            |