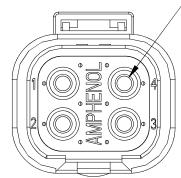

5. ALL DIMENSIONS ARE FOR REFERENCE USE ONLY.

6 CONTACT SIZE AND REAR SEAL WIRE RANGE:

| CONTACT | MIN. INSUL           | MAX. INSUL           | TYPICAL    |
|---------|----------------------|----------------------|------------|
| SIZE    | O.D.                 | O.D.                 | WIRE RANGE |
| 12      | 3.40 mm<br>(.134 in) | 4.95 mm<br>(.195 in) |            |

| PART NUMBER CHART |              |  |
|-------------------|--------------|--|
| COLOR             | PART NUMBER  |  |
| GREY              | ATP04-4P     |  |
| BLACK             | ATP04-4P-BLK |  |

STANDARD MOLDED COLOR IS GREY. ADDITIONAL COLOR ( BLACK ) IS AVAILABLE VIA SPECIAL ORDER.