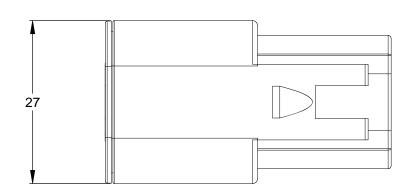

| REV | ECO |  |
|-----|-----|--|
| A3  | -   |  |

REQUIRES CONTACT RETENTION WEDGE AWP-4P

26.7

REFER TO PART NUMBER AVAILABLE CONNECT

NOTES: UNLESS OTHERWISE SPECIFIED

- 1. MATERIAL: HOUSING: THERMOPLASTIC SEAL: SILICONE RUBBER
- 2. MODIFICATIONS: N/A

5. ALL DIMENSIONS ARE FOR REFERENCE USE ONLY.

6 CONTACT SIZE AND REAR SEAL WIRE RANGE:

| CONTACT | MIN. INSUL           | MAX. INSUL           | TYPICAL    |
|---------|----------------------|----------------------|------------|
| SIZE    | O.D.                 | O.D.                 | WIRE RANGE |
| 12      | 3.40 mm<br>(.134 in) | 4.95 mm<br>(.195 in) |            |