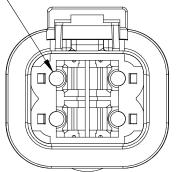

5. ALL DIMENSIONS ARE FOR REFERENCE USE ONLY.

6 CONTACT SIZE AND REAR SEAL WIRE RANGE:

| CONTACT | MIN. INSUL           | MAX. INSUL           | TYPICAL    |
|---------|----------------------|----------------------|------------|
| SIZE    | O.D.                 | O.D.                 | WIRE RANGE |
| 12      | 3.40 mm<br>(.134 in) | 4.95 mm<br>(.195 in) |            |

| PART NUMBER CHART |              |  |
|-------------------|--------------|--|
| COLOR             | PART NUMBER  |  |
| GREY              | ATP04-4P     |  |
| BLACK             | ATP04-4P-BLK |  |

STANDARD MOLDED COLOR IS GREY. ADDITIONAL COLOR ( BLACK ) IS AVAILABLE VIA SPECIAL ORDER.