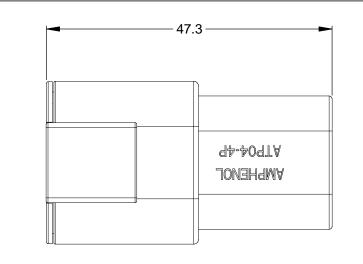

| REV | ECO |  |
|-----|-----|--|
| A3  | -   |  |

REQUIRES CONTACT RETENTION WEDGE AWP-4P

26.7

REFER TO PART NUMBER AVAILABLE CONNECT

NOTES: UNLESS OTHERWISE SPECIFIED

- 1. MATERIAL: HOUSING: THERMOPLASTIC SEAL: SILICONE RUBBER
- 2. MODIFICATIONS: N/A

3. SPECIFICATIONS:

- 3.1 CURRENT RATING: 25 AMPS
- 3.2 OPERATING TEMPERATURE: -55°C TO +125°C 3.3 DIELECTRIC WITHSTANDING VOLTAGE: LESS THAN 2
- MILLIAMPS CURRENT LEAKAGE @ 1500 VOLTS AC. 3.4 INSULATION RESISTANCE: 1000 MEGOHMS MIN @ 25°C. 3.5 MOISTURE RESISTANCE: IP67 (MATED CONDITION) 3.6 MATING CYCLE DURABILITY: 100 CYCLES 3.7 RoHS COMPLIANT
- 4. MATING PART: ATP06-4S\* PLUG. (\* = MODIFICATIONS AND COLORS)

| PART NUMBER CHART |              |  |
|-------------------|--------------|--|
| COLOR             | PART NUMBER  |  |
| GREY              | ATP04-4P     |  |
| BLACK             | ATP04-4P-BLK |  |

STANDARD MOLDED COLOR IS GREY. ADDITIONAL COLOR ( BLACK ) IS AVAILABLE VIA SPECIAL ORDER.