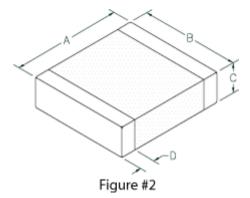

### Drawing Figure #

| Figure |  |
|--------|--|
| Number |  |
| 2      |  |

#### **Physical Dimensions**

| А    | В    | B1 | С    |       | D    | А     | В     | B1 | С     |       | D     |
|------|------|----|------|-------|------|-------|-------|----|-------|-------|-------|
| mm   | mm   | mm | mm   | C1 mm | mm   | in    | in    | in | in    | C1 in | in    |
| 1.60 | 0.80 | 0  | 0.80 | 0     | 0.36 | 0.063 | 0.031 | 0  | 0.031 | 0     | 0.014 |