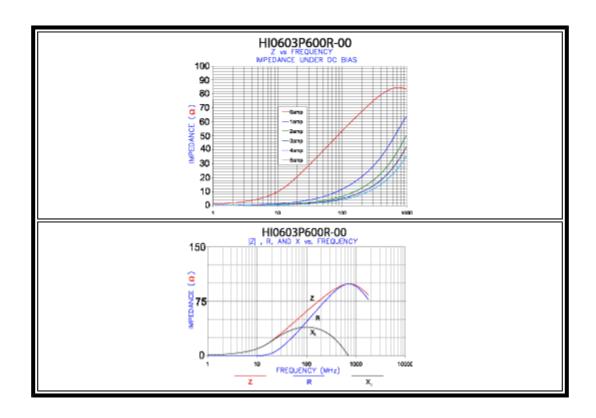

#### **Electrical Characteristics**

| NET Z<br>@ 100 MHz | DCR<br>Max | Rated<br>Current<br>mA |
|--------------------|------------|------------------------|
|                    |            |                        |