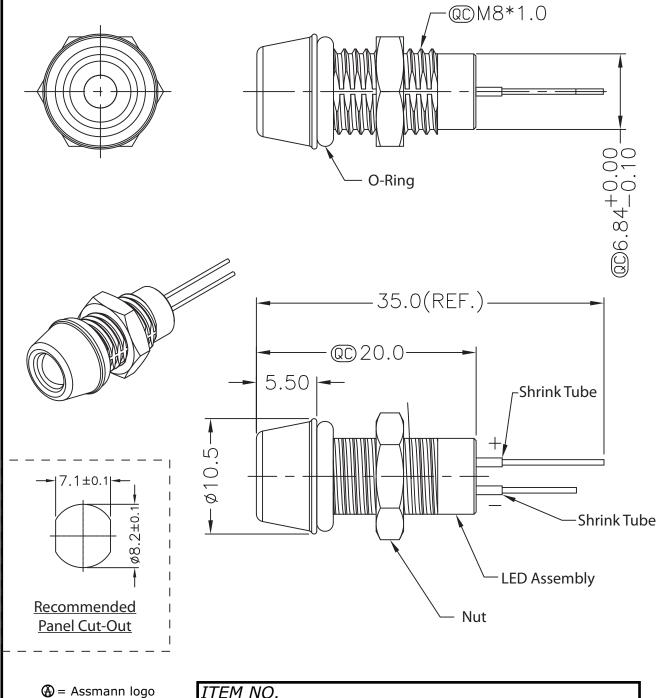

Liquid Glue QC)6.90

- Operating Voltage: 4V DC ٠
- Reverse Voltage: 5V DC
- Gasket: EPDM, Black
- Screw Nut: Brass, Nickel plating
- Operating Temperature: -40°C~+80°C
- For Panel Thickness 6.5MM Max.

(QC) Quality Control: Important Dimension to check Unit: MM±0.25MM

THIS DRAWING IS UNPUBLISHED ©Copyright 2010 by Assmann Electronic Components All International Rights Reserved

A = Assmann logo

## A-LED8-1WBAS-MR7-1-R TITLE

Waterproof LED - White color, M8 size connector, ø5MM, Metal housing, Solder pins, IP67 unmated