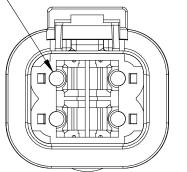

5. ALL DIMENSIONS ARE FOR REFERENCE USE ONLY.

6 CONTACT SIZE AND REAR SEAL WIRE RANGE:

| CONTACT | MIN. INSUL           | MAX. INSUL           | TYPICAL    |
|---------|----------------------|----------------------|------------|
| SIZE    | O.D.                 | O.D.                 | WIRE RANGE |
| 12      | 3.40 mm<br>(.134 in) | 4.95 mm<br>(.195 in) |            |