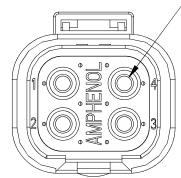

5. ALL DIMENSIONS ARE FOR REFERENCE USE ONLY.

6 CONTACT SIZE AND REAR SEAL WIRE RANGE:

| CONTACT | MIN. INSUL           | MAX. INSUL           | TYPICAL    |
|---------|----------------------|----------------------|------------|
| SIZE    | O.D.                 | O.D.                 | WIRE RANGE |
| 12      | 3.40 mm<br>(.134 in) | 4.95 mm<br>(.195 in) |            |