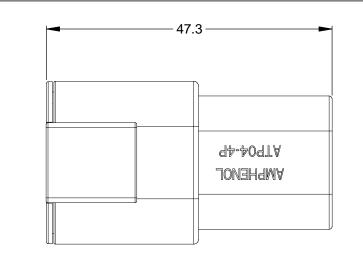

| REV | ECO |  |
|-----|-----|--|
| A3  | -   |  |

REQUIRES CONTACT RETENTION WEDGE AWP-4P

26.7

REFER TO PART NUMBER AVAILABLE CONNECT

NOTES: UNLESS OTHERWISE SPECIFIED

- 1. MATERIAL: HOUSING: THERMOPLASTIC SEAL: SILICONE RUBBER
- 2. MODIFICATIONS: N/A

| PART NUMBER CHART |              |  |
|-------------------|--------------|--|
| COLOR             | PART NUMBER  |  |
| GREY              | ATP04-4P     |  |
| BLACK             | ATP04-4P-BLK |  |

STANDARD MOLDED COLOR IS GREY. ADDITIONAL COLOR ( BLACK ) IS AVAILABLE VIA SPECIAL ORDER.