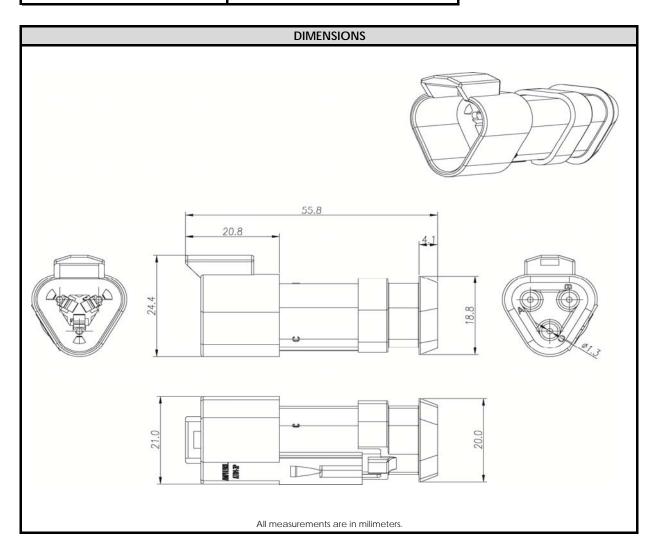

| CONFIGURATION                    | PART NUMBER  |
|----------------------------------|--------------|
| 3 WAY RECEPTACLE,<br>SHRINK BOOT | AT04-3P-SB01 |

| NOTES:                |                         |
|-----------------------|-------------------------|
| CONTACT SIZE          | 16                      |
| WIRE RANGE            | 14 - 20 AWG [2.0 - 0.5] |
| INSULATION O.D. (MAX) | .145" [3.68mm]          |
| INSULATION O.D. (MIN) | .088" [2.24mm]          |
| HOUSING COLOR         | GREY                    |
| MATING CONNECTOR      | AT06-3S                 |
| REQUIRED WEDGE        | AW3P                    |
| REV: NC               |                         |
| DATE 22-DEC-2011      |                         |