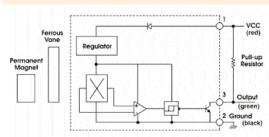

| 3 pin<br>sink   | 400                                       | 25                 | –40 to<br>125                    | –40 to<br>125                    | pins                   |
| VN101503 | 4.5 to 24                              | 6                              | 3-<br>wire sink | 400                                       | 25                 | –40 to 85                        | –40 to 85                        | 24AWG x<br>150mm leads |
| VN101504 | 5 to 24                                | 6                              | 3-wire<br>sink  | 400                                       | 25                 | –40 to<br>125                    | –40 to<br>125                    | 24AWG x<br>150mm leads |

#### Interface recommendations

#### **OPEN COLLECTOR SINKING BLOCK DIAGRAM**



#### **DIMENSIONS**





### **Mouser Electronics**

**Authorized Distributor** 

Click to View Pricing, Inventory, Delivery & Lifecycle Information:

**CHERRY**:

VN101503 VN101501