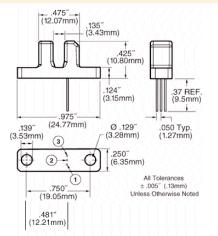

nk   | 400                                       | 25                 | –40 to<br>125                    | –40 to<br>125                    | pins                   |
| VN101503 | 4.5 to 24                              | 6                              | 3-<br>wire sink | 400                                       | 25                 | –40 to 85                        | –40 to 85                        | 24AWG x<br>150mm leads |
| VN101504 | 5 to 24                                | 6                              | 3-wire<br>sink  | 400                                       | 25                 | –40 to<br>125                    | –40 to<br>125                    | 24AWG x<br>150mm leads |

#### Interface recommendations

#### **OPEN COLLECTOR SINKING BLOCK DIAGRAM**



#### **DIMENSIONS**





### **Mouser Electronics**

**Authorized Distributor** 

Click to View Pricing, Inventory, Delivery & Lifecycle Information:

**CHERRY**:

VN101503 VN101501