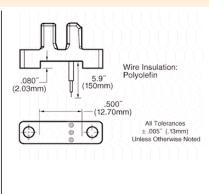

| 400                                       | 25                 | –40 to<br>125                    | –40 to<br>125                    | pins                   |
| VN101503 | 4.5 to 24                              | 6                              | 3-<br>wire sink | 400                                       | 25                 | –40 to 85                        | –40 to 85                        | 24AWG x<br>150mm leads |
| VN101504 | 5 to 24                                | 6                              | 3-wire<br>sink  | 400                                       | 25                 | –40 to<br>125                    | –40 to<br>125                    | 24AWG x<br>150mm leads |

#### Interface recommendations

#### **OPEN COLLECTOR SINKING BLOCK DIAGRAM**



#### **DIMENSIONS**





### **Mouser Electronics**

**Authorized Distributor** 

Click to View Pricing, Inventory, Delivery & Lifecycle Information:

**CHERRY**:

VN101503 VN101501