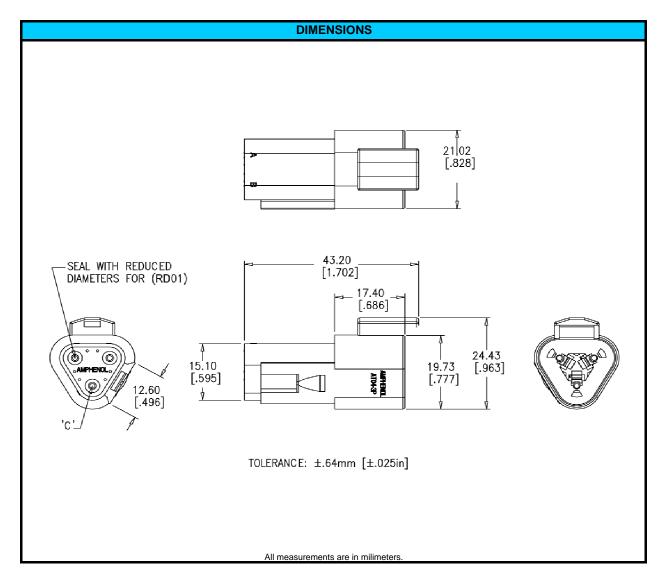

| CONFIGURATION                       | PART NUMBER  |
|-------------------------------------|--------------|
| Recpt, 3 Way, Reduced Diameter Seal | AT04-3P-RD01 |

| NOTES:                |                                              |
|-----------------------|----------------------------------------------|
| CONTACT SIZE          | 16                                           |
| WIRE RANGE            | 14 - 20 AWG [2.0 - 0.5]                      |
| INSULATION O.D. (MAX) | .120" [3.04mm]                               |
| INSULATION O.D. (MIN) | .053" [1.34mm]                               |
| HOUSING COLOR         | GREY                                         |
| MATING CONNECTOR:     | AT06-3S                                      |
| REQUIRED WEDGE        | AW3P (sold seperately)                       |
| REV: NC               | UNCONTROLLED DOCUMENT                        |
| DATE 24-MARCH-2009    | INFORMATION SUBJECT TO CHANGE WITHOUT NOTICE |