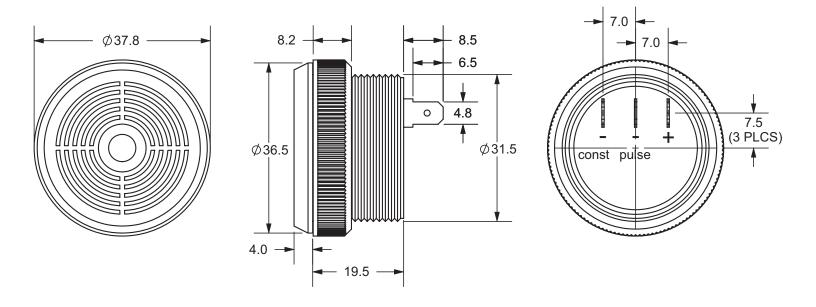

|       |       | dB    |
| dimensions            | Ø37.8 x 23.5             |       |       |       | mm    |
| weight                |                          |       |       | 18.5  | g     |
| material              | ABS UL94 1/16" HB (grey) |       |       |       |       |
| terminal              | pin type                 |       |       |       |       |
| operating temperature |                          | -30   |       | 80    | °C    |
| storage temperature   |                          | -40   |       | 80    | °C    |
| RoHS                  | 2011/65/EU               |       |       |       |       |

Notes: 1. All specifications measured at 5~35°C, humidity at 45~85%, under 86~106kPa pressure, unless otherwise noted.

# **MECHANICAL DRAWING**

units: mm

tolerance: ±0.5 mm



# **PERFORMANCE CURVES**

P: Voltage vs. Sound Pressure Level I: Voltage vs. Current Consumption



#### **REVISION HISTORY**

| rev. | description               | date       |  |
|------|---------------------------|------------|--|
| 1.0  | initial release           | 11/12/2007 |  |
| 1.01 | applied new spec template | 01/07/2015 |  |

The revision history provided is for informational purposes only and is believed to be accurate.



Headquarters 20050 SW 112th Ave. Tualatin, OR 97062 800.275.4899

Fax 503.612.2383 cui.com techsupport@cui.com

CUI offers a one (1) year limited warranty. Complete warranty information is listed on our website.

CUI reserves the right to make changes to the product at any time without notice. Information provided by CUI is believed to be accurate and reli