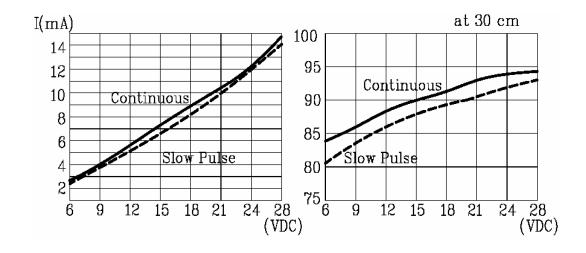

# **PERFORMANCE CURVES**

P: Voltage vs. Sound Pressure Level I: Voltage vs. Current Consumption