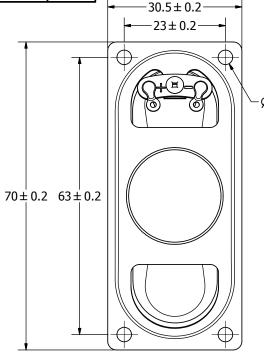

## NOTES:

- 1. ALL DIMENSIONS ARE IN MILLIMETERS.
- 2. SPECIFICATIONS SUBJECT TO CHANGE OR WITHDRAWL WITHOUT NOTICE.
- 3. THIS PART IS RoHS 2002/95/EC COMPLIANT.

| UNLESS OTHERWISE<br>SPECIFIED:                |      |
|-----------------------------------------------|------|
| DIMENSIONS ARE IN MILLIMETERS,                | SIZE |
| TOLERANCES<br>ARE ±0.5 AND<br>ANGLES ARE ±3°. | A3   |