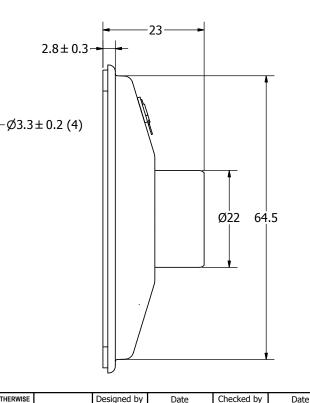

## NOTES:

- 1. ALL DIMENSIONS ARE IN MILLIMETERS.
- 2. SPECIFICATIONS SUBJECT TO CHANGE OR WITHDRAWL WITHOUT NOTICE.
- 3. THIS PART IS RoHS 2002/95/EC COMPLIANT.

| UNLESS OTHERWISE<br>SPECIFIED:                |      |
|-----------------------------------------------|------|
| DIMENSIONS ARE IN MILLIMETERS,                | SIZE |
| TOLERANCES<br>ARE ±0.5 AND<br>ANGLES ARE ±3°. | A3   |