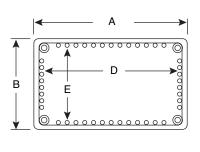

400-1542-GR, 400-1552-GR, 400-1562-GR, 400-1572-GR

Date Last Revised: 1-16-08

| Mouser      | Outside Dimensions (In.) |     |     | Inside Dimensions (In.) |       |       |
|-------------|--------------------------|-----|-----|-------------------------|-------|-------|
| Stock No.   | Α                        | В   | С   | D                       | Е     | F     |
| 400-1542-GR | 4.1                      | 2.2 | 1.7 | 3.937                   | 1.957 | 1.657 |
| 400-1552-GR | 5.1                      | 2.5 | 1.7 | 4.92                    | 2.36  | 1.51  |
| 400-1562-GR | 5.9                      | 3.5 | 2.2 | 5.70                    | 3.34  | 1.91  |
| 400-1572-GR | 7.3                      | 4.5 | 2.5 | 7.08                    | 4.33  | 2.30  |