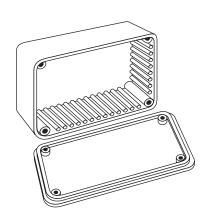

Dimensions: In.

| SPECIFICATIONS       |                                       |  |  |
|----------------------|---------------------------------------|--|--|
| Material:            | Molded gray ABS plastic, 0.100" thick |  |  |
| Working Temperature: | -20° ~ +85°C                          |  |  |
| Included:            | PCB Guides                            |  |  |
|                      | Cover & 4 screws                      |  |  |
| RoHS Compliant       |                                       |  |  |