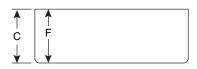

400-1542-GR, 400-1552-GR, 400-1562-GR, 400-1572-GR

Date Last Revised: 1-16-08

| Mouser      | Outside Dimensions (In.) |     |     | Inside Dimensions (In.) |       |       |
|-------------|--------------------------|-----|-----|-------------------------|-------|-------|
| Stock No.   | Α                        | В   | С   | D                       | Е     | F     |
| 400-1542-GR | 4.1                      | 2.2 | 1.7 | 3.937                   | 1.957 | 1.657 |
| 400-1552-GR | 5.1                      | 2.5 | 1.7 | 4.92                    | 2.36  | 1.51  |
| 400-1562-GR | 5.9                      | 3.5 | 2.2 | 5.70                    | 3.34  | 1.91  |
| 400-1572-GR | 7.3                      | 4.5 | 2.5 | 7.08                    | 4.33  | 2.30  |