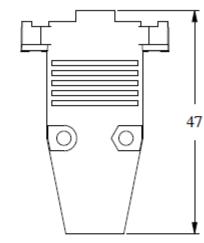

| DESCRIPTION:      | D-SUB HOOD, SHIELDED METAL, 9 PINS |
|-------------------|------------------------------------|
| PART NUMBER:      | 40-9709HM                          |
| APPLICATION:      | D-SUB HOOD                         |
| CRIMP TOOL:       | N/A                                |
| IMPEDANCE:        | N/A                                |
| FREQUENCY RANGE:  | N/A                                |
| MATERIAL:         | ZINC ALLOY                         |
| RoHS COMPLIANCE:  | YES                                |
| TECHNICAL DETAIL: | N/A                                |
| ATTACHMENT:       | SCREW AND NUT                      |
|                   |                                    |