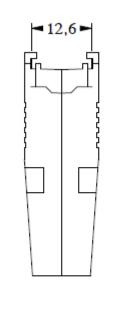

| DESCRIPTION:      | D-SUB HOOD, SHIELDED METAL, 9 PINS |
|-------------------|------------------------------------|
| PART NUMBER:      | 40-9709HM                          |
| APPLICATION:      | D-SUB HOOD                         |
| CRIMP TOOL:       | N/A                                |
| IMPEDANCE:        | N/A                                |
| FREQUENCY RANGE:  | N/A                                |
| MATERIAL:         | ZINC ALLOY                         |
| RoHS COMPLIANCE:  | YES                                |
| TECHNICAL DETAIL: | N/A                                |
| ATTACHMENT:       | SCREW AND NUT                      |
|                   |                                    |