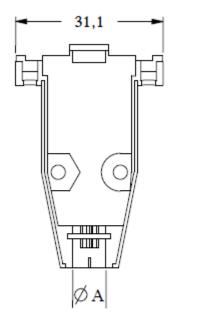

 ${\it \oslash}$  A: 6, 6.5, 7, 7.5, 8, 8.5, 9 mm

| EMERSON.                                                                                                                                                                                                                                                                                                                                             |                                                                       | AIM-Cambridge          |                                          |                    |              |  |
|------------------------------------------------------------------------------------------------------------------------------------------------------------------------------------------------------------------------------------------------------------------------------------------------------------------------------------------------------|-----------------------------------------------------------------------|------------------------|------------------------------------------|--------------------|--------------|--|
| Network Power<br>Connectivity Solutions<br>This PROPRIETARY Document<br>is property of mension Network<br>Power Connectivity Solutions.<br>Non-transferation, and issued with<br>the clear understanding final it is<br>permission add is returnated<br>permission add is returnated.<br>INTERPRET DRAWING IN<br>ACCORDANCE WITH ASME<br>Y 14.52009. | RoHS 2002/95/EC                                                       | Title:                 | e:<br>D-Sub Hood, Shielded Metal, 9 Pins |                    |              |  |
|                                                                                                                                                                                                                                                                                                                                                      | UNLESS OTHERWISE SPECIFIED<br>UNITS: METRIC<br>.XX ±.51<br>.XXX ±.127 | Model No.<br>40-9709HM |                                          |                    |              |  |
|                                                                                                                                                                                                                                                                                                                                                      | .XXX ±.127<br>ANGLES ±2°                                              | Size<br>A              | DO NOT SCALE<br>DRAWING                  | Date:<br>5/31/2013 | Sheet 1 of 1 |  |