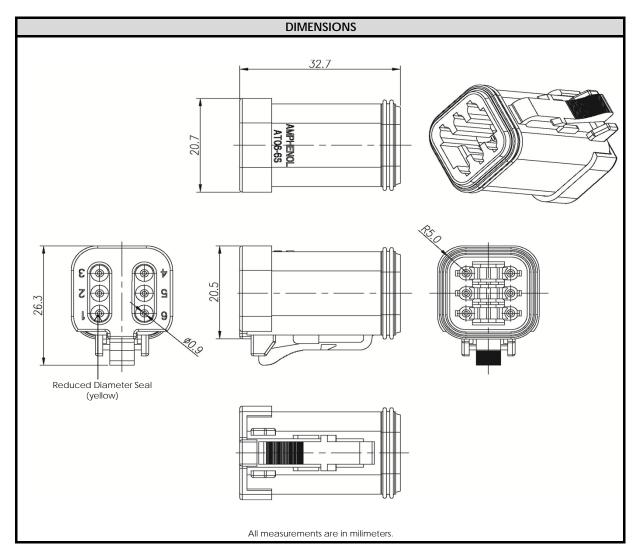

| CONFIGURATION                                 | PART NUMBER  |
|-----------------------------------------------|--------------|
| Plug, 6 Way, End Cap<br>Reduced Diameter Seal | AT06-6S-MM01 |

| NOTES:                |                                              |
|-----------------------|----------------------------------------------|
| CONTACT SIZE          | 16                                           |
| WIRE RANGE            | 14 - 20 AWG [2.0 - 0.5]                      |
| INSULATION O.D. (MAX) | .120" [3.04mm]                               |
| INSULATION O.D. (MIN) | .053" [1.34mm]                               |
| HOUSING COLOR         | GREY                                         |
| MATING CONNECTOR:     | AT04-6P                                      |
| REQUIRED WEDGE        | AW6S (Sold Seperately)                       |
| REV: NC               | UNCONTROLLED DOCUMENT                        |
| DATE 22-SEPT-2011     | INFORMATION SUBJECT TO CHANGE WITHOUT NOTICE |