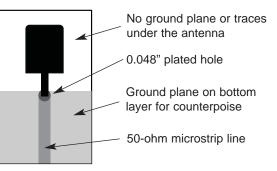

# ANT-868-JJB-xx DATA SHEET

## **Product Dimensions**





# Recommended Mounting

#### -RA Style



## Description

The JJB Series packs near the performance of a conventional monopole into an incredibly compact quarter-inch (7mm) diameter package. These antennas are ideal for any OEM application requiring a compact, cosmetically-attractive, low-cost antenna solution. The antenna features a through-hole feedline that can attach directly to a user's PCB. Internal or external mounting is possible.

#### **C** Features

- Very low cost
- Ultra-compact package
- · Easily concealed internally
- · Good for internal or external mounting
- Excellent performance
- Omni-directional pattern
- Use with plastic\* or metal enclosures \* Requires proximity ground plane

#### C Electrical Specifications

- Center Freq. 868MHz
- Bandwidth 25MHz
- Wavelength 1/4-wave
- VSWR ≤2.0 typ. at center
- Impedan