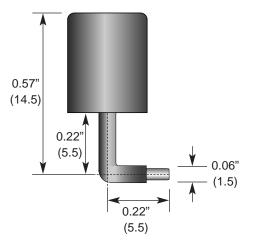

# ANT-868-JJB-xx DATA SHEET

## **Product Dimensions**





# Recommended Mounting

#### -RA Style



## Description

The JJB Series packs near the performance of a conventional monopole into an incredibly compact quarter-inch (7mm) diameter package. These antennas are ideal for any OEM application requiring a compact, cosmetically-attractive, low-cost antenna solution. The antenna features a through-hole feedline that can attach directly to a user's PCB. Internal or external mounting is possible.

#### **C** Features

- Very low cost
- Ultra-compact package
- · Easily concealed internally
- · Good for internal or external mounting
- Excellent performance
- Omni-directional pattern
- Use with plastic\* or metal enclosures \* Requires proximity ground plane

#### C Electrical Specifications

- Center Freq. 868MHz
- Bandwidth 25MHz
- Wavelength 1/4