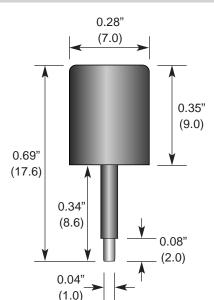

# ANT-868-JJB-xx DATA SHEET

## **Product Dimensions**





# Recommended Mounting

#### -RA Style



## Description

The JJB Series packs near the performance of a conventional monopole into an incredibly compact quarter-inch (7mm) diameter package. These antennas are ideal for any OEM application requiring a compact, cosmetically-attractive, low-cost antenna solution. The antenna features a through-hole feedline that can attach directly to a user's PCB. Internal or external mounting is possible.

#### **C** Features

- Very low cost
- Ultra-compact package
- · Easily concealed internally
- · Good for internal or external mounting
- Excellent performance
- Omni-directional pattern
- Use with plastic\* or metal enclosures \* Requires proximity ground plane

#### C Electrical Specifications

- Center Freq. 868MHz
- Bandwidth 25MHz
- Wavelength 1