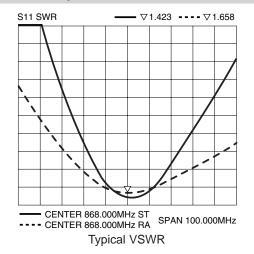

#### C Electrical Specifications

- Center Freq. 868MHz
- Bandwidth 25MHz
- Wavelength 1/4-wave
- VSWR ≤2.0 typ. at center
- Impedance 50 ohms
- Connection Direct solder

RA electrical specifications and plots measured on a  $1.50^{\circ}$  x  $3.30^{\circ}$  ground plane ST electrical specifications and plots measured on a  $3.50^{\circ}$  x  $3.50^{\circ}$  ground plane

#### VSWR Graph