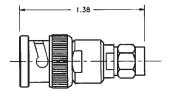

# **BNC to SMA**

# BNC Male Plug to SMA Male Plug

## ADT-2670-BM-SMM-02

## **SPECIFICATIONS**

Frequency: DC - 8.0 GHz VSWR: 1.15 @ DC-4.0 GHz 1.25 @ 4.0-8.0 GHz

Impedance: 50 Ohms

Finish: Passivated Stainless Steel