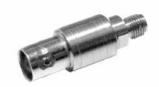

# BNC Female to SMA Female Jack

# **Model Number**

# ADT-2673-BF-SMF-02

#### **SPECIFICATIONS**

Frequency: DC - 8.0 GHz VSWR: 1.15 @ DC-4.0 GHz 1.25 @ 4.0-8.0 GHz

Impedance: 50 Ohms

Finish: Passivated Stainless Steel