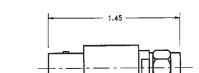

# **BNC to SMA**

# BNC Male Plug to SMA Male Plug

# **Model Number**

## ADT-2670-BM-SMM-02

## **SPECIFICATIONS**

Frequency: DC - 8.0 GHz VSWR: 1.15 @ DC-4.0 GHz 1.25 @ 4.0-8.0 GHz

Impedance: 50 Ohms

Finish: Passivated Stainless Steel