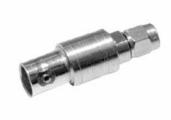

# BNC Male Plug to SMA Female Jack

## **Model Number**

## ADT-2671-BM-SMF-02

#### **SPECIFICATIONS**

Frequency: DC - 8.0 GHz VSWR: 1.15 @ DC-4.0 GHz 1.25 @ 4.0-8.0 GHz

Impedance: 50 Ohms

Finish: Passivated Stainless Steel