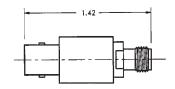

# BNC Female to SMA Male Plug

# **Model Number**

#### ADT-2672-BF-SMM-02

# **SPECIFICATIONS**

Frequency: DC - 8.0 GHz VSWR: 1.15 @ DC-4.0 GHz 1.25 @ 4.0-8.0 GHz

Impedance: 50 Ohms

Finish: Passivated Stainless Steel