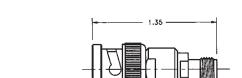

# BNC Female to SMA Male Plug

# **Model Number**

#### ADT-2672-BF-SMM-02

# **SPECIFICATIONS**

Frequency: DC - 8.0 GHz VSWR: 1.15 @ DC-4.0 GHz 1.25 @ 4.0-8.0 GHz

Impedance: 50 Ohms

Finish: Passivated Stainless Steel