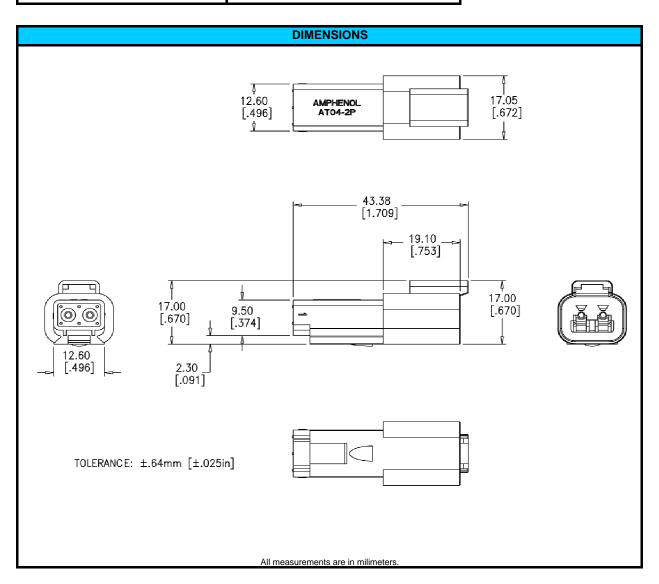

## Amphenol AT Series

| CONFIGURATION | PART NUMBER |
|---------------|-------------|
| Recpt, 2 Way  | AT04-2P     |

| NOTES:                |                                              |
|-----------------------|----------------------------------------------|
| CONTACT SIZE          | 16                                           |
| WIRE RANGE            | 14 - 20 AWG [2.0 - 0.5]                      |
| INSULATION O.D. (MAX) | .145" [3.68mm]                               |
| INSULATION O.D. (MIN) | .088" [2.24mm]                               |
| HOUSING COLOR         | GREY                                         |
| MATING CONNECTOR:     | AT06-2S                                      |
| REQUIRED WEDGE        | AW2P (sold seperately)                       |
| REV: NC               | UNCONTROLLED DOCUMENT                        |
| DATE 8-July-2009      | INFORMATION SUBJECT TO CHANGE WITHOUT NOTICE |