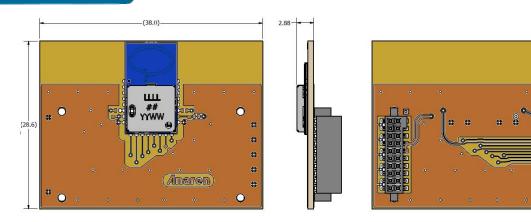

#### Product Overview

The A1101R08A-EM1 is an evaluation module with an Anaren A1101R08A radio module in the industry's smallest package (9 x 16 x 2.5mm) mounted on it. This evaluation module is designed specifically for compatibility with SmartRF<sup>®</sup>04, SmartRF<sup>®</sup>05 and Maverick evaluation boards, Each Anaren A1101R08A module is ETSI compliant and incorporates the Texas Instruments CC1101 transceiver chip.

As a standalone module for your final design implementation Anaren's A1101R08A has an LGA pad footprint with an integrated antenna, this module is designed to effortlessly integrate into a wide range of applications, including: industrial control, building automation, low-power wireless sensor networks, lighting control, and automated meter reading.