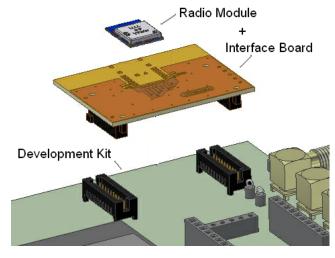

### Anaren Integrated Radio Evaluation Module Series

The A1101R08A-EM1 is a high-performance, interface board with an ETSI compliant A1101R08A integrated antenna radio module mounted for quick connection to the Texas Instruments CC1101DK Development Kit.

#### Product Overview

The A1101R08A-EM1 is an evaluation module with an Anaren A1101R08A radio module in the industry's smallest package (9 x 16 x 2.5mm) mounted on it. This evaluation module is designed specifically for compatibility with SmartRF<sup>®</sup>04, SmartRF<sup>®</sup>05 and Maverick evaluation boards, Each Anaren A1101R08A module is ETSI compliant and incorporates the Texas Instruments CC1101 transceiver chip.