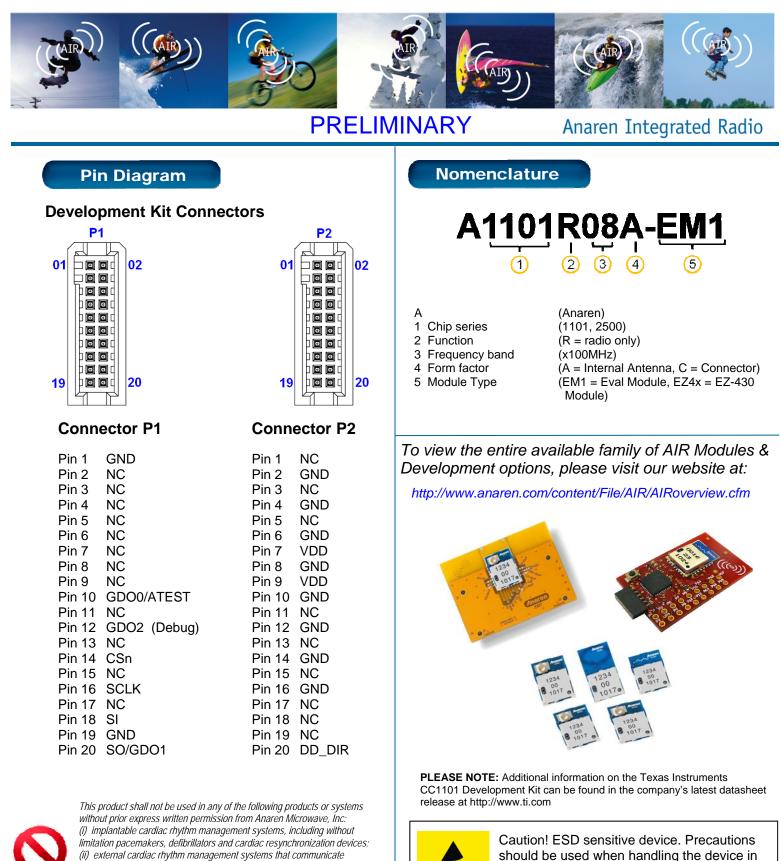

### Anaren Integrated Radio Evaluation Module Series

The A1101R08A-EM1 is a high-performance, interface board with an ETSI compliant A1101R08A integrated antenna radio module mounted for quick connection to the Texas Instruments CC1101DK Development Kit.

#### Product Overview

The A1101R08A-EM1 is an evaluation module with an Anaren A1101R08A radio module in the industry's smallest package (9 x 16 x 2.5mm) mounted on it. This evaluation module is designed specifically for compatibility with SmartRF<sup>®</sup>04, SmartRF<sup>®</sup>05 and Maverick evaluation boards, Each Anaren A1101R08A module is ETSI compliant and incorporates the Texas Instruments CC1101 transceiver chip.