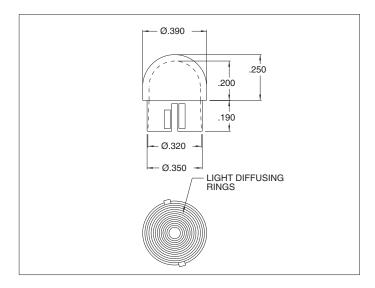

### Panel Mount Lenses for T-1 3/4 (5mm) LEDs

# **Description and Features**

#### Series 4341 thru 4347

 Attractive snap-in panel lenses provide wide-angle viewing plus mechanical security and electrostatic discharge protection. Generous clearance and "forgiving" optics speed product assembly. Ideal for use with narrow beam LEDs, such as 4305H, 4308H or 4310H series-or use with incandescent or neon lamps.

Material: Polycarbonate

Mounting Hole: Snap into Ø.354-.360 hole in panels .030-.080 thick.

| MODEL | LENS COLOR |
|-------|------------|
| 4341  | Red        |
| 4342  | Clear      |
| 4343  | Amber      |
| 4344  | White      |
| 4345  | Green      |
| 4346  | Blue       |
| 4347  | Yellow     |

### **Outline Dimensions**



All dimensions in inches.



# **Mouser Electronics**

**Authorized Distributor** 

Click to View Pricing, Inventory, Delivery & Lifecycle Information:

Chicago Miniature:

4346 4347 4341 4344 4343 4342 4345A