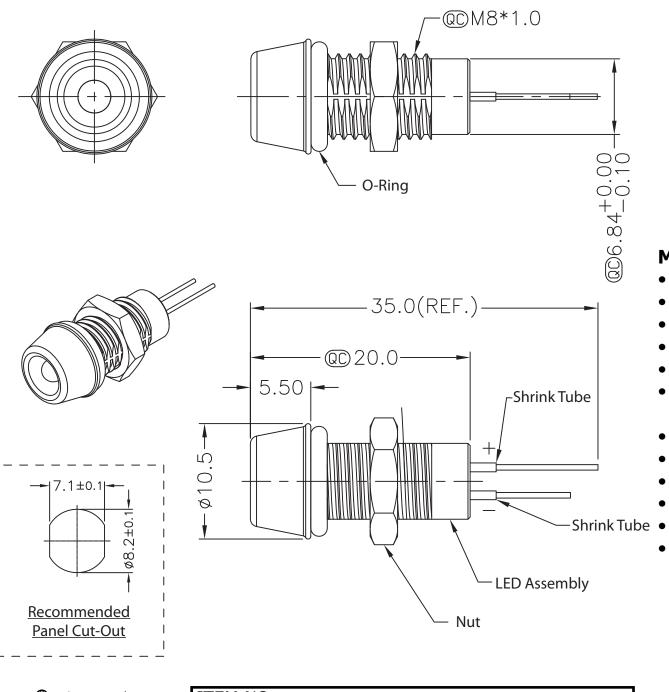

## **Material:**

- Waterproof Rate: IP67
- LED Holder: Brass, Nickel plating
- LED: ø3MM, Yellow
- Forward Voltage: Yellow Typ. 2.0V/Max.2.4V
- Forward Current: Yellow Max. 30mA
- Luminous Intensity: Yellow Min.770/ Typ.1,600(Mcd)
- Operating Voltage: 4V DC
- Reverse Voltage: 5V DC
- Gasket: EPDM, Black
- Screw Nut: Brass, Nickel plating
- Operating Temperature: -40°C~+80°C
- For Panel Thickness 6.5MM Max.
  - QC) Quality Control: Important Dimension to check Unit: MM±0.25MM

## A-LED8-1YAAS-MR7-1-R

TITLE

Waterproof LED - Yellow color, M8 size connector, ø3MM, Metal housing, Solder pins, IP67 unmated

1840 W. Drake Drive, Suite 101 • Tempe, AZ 85283 Toll Free: 1-877-277-6266 • Email: info@usa-assmann.com