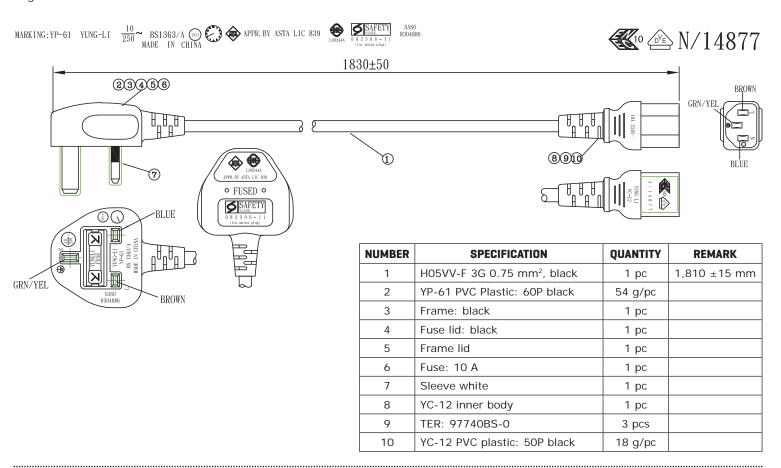

## **MECHANICAL DRAWING**

units: mm

TOLERANCE: >0 ±0.30mm >1.0 ±0.50mm >10.0 ±1.0mm >20.0 ±2.0mm Angle: ±1°