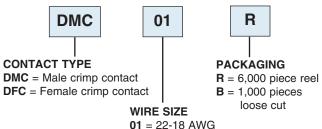

## ORDERING INFORMATION

## **CRIMP CONTACT**

**DFW-B**= Cover, end mount

**DFW-C** = Cover, feed-thru

### **PACKAGING:**

Anti-ESD plastic bags Contacts: 7000 pcs on reel