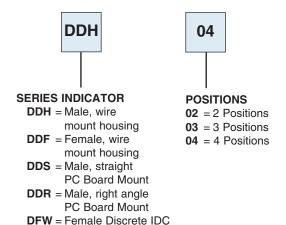

## ORDERING INFORMATION

## **INTRODUCTION:**

ADAM TECHNOLOGIES

Adam Tech Disk Drive Series connectors are so named for their original use in Disk Drives. Their familiar and reliable performance continues to make them a popular two piece connector interface for many other applications. This series offers both a wire mounted male and a PCB mounted header in straight or right angle mount. These mate to one of two types of wire mounted female housings. One with preloaded IDC contacts and the second with contacts crimped to wire and inserted into the blank female housing. Made with sturdy, precision engineered contacts they provide a high reliability, polarized, secure locking connector design.