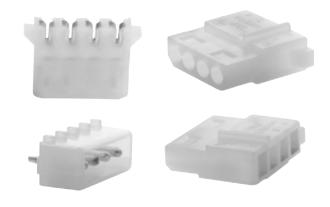

## **DISK DRIVE CONNECTORS**

.200" [5.08] CENTERLINE DDC SERIES

## **INTRODUCTION:**

ADAM TECHNOLOGIES

Adam Tech Disk Drive Series connectors are so named for their original use in Disk Drives. Their familiar and reliable performance continues to make them a popular two piece connector interface for many other applications. This series offers both a wire mounted male and a PCB mounted header in straight or right angle mount. These mate to one of two types of wire mounted female housings. One with preloaded IDC contacts and the second with contacts crimped to wire and inserted into the blank female housing. Made with sturdy, precision engineered contacts they provide a high reliability, polarized, secure locking connector design.

## **MATING CONNECTORS:**

This series mates with all industry standard disk drive connectors