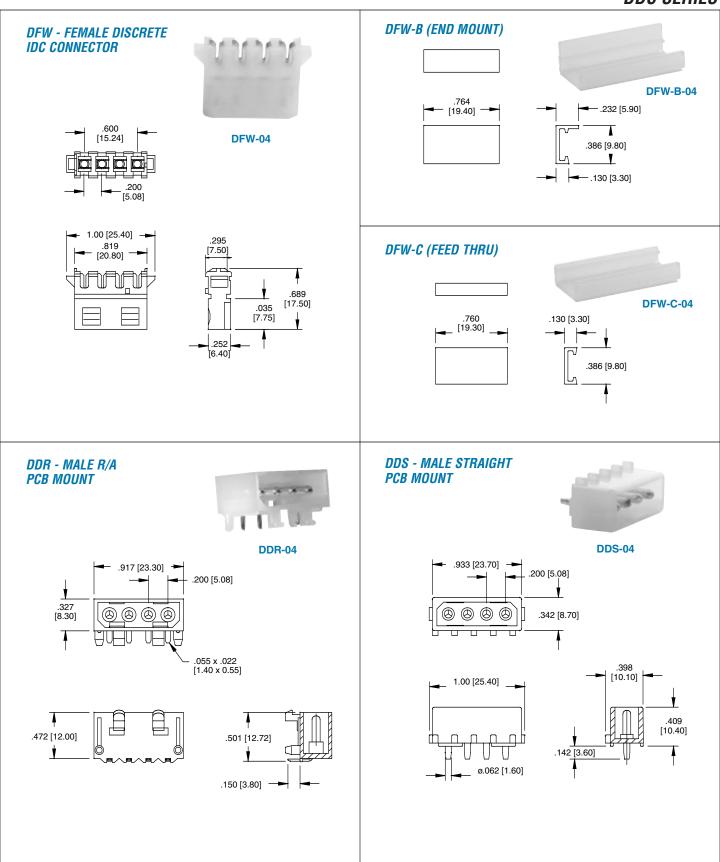

## **CRIMP CONTACT**

**DFW-B**= Cover, end mount

**DFW-C** = Cover, feed-thru

## **INTRODUCTION:**

ADAM TECHNOLOGIES

Adam Tech Disk Drive Series connectors are so named for their original use in Disk Drives. Their familiar and reliable performance continues to make them a popular two piece connector interface for many other applications. This series offers both a wire mounted male and a PCB mounted header in straight or right angle mount. These mate to one of two types of wire mounted female housings. One with preloaded IDC contacts and the second with contacts crimped to wire and inserted into the blank female housing. Made with sturdy, precision engineered contacts they provide a high reliability, polarized, secure locking connector design.