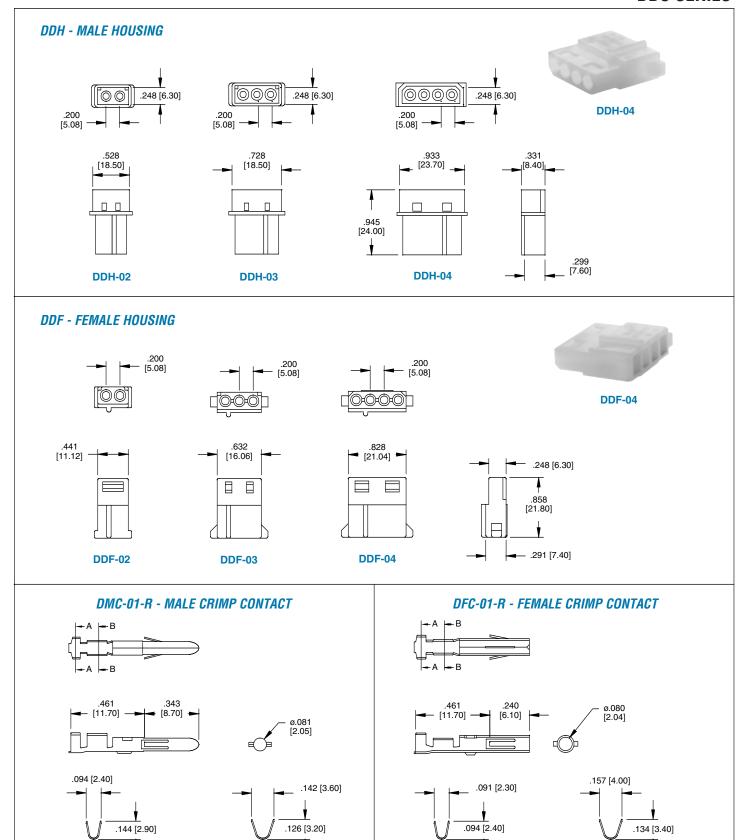

# **DISK DRIVE CONNECTORS**

.200" [5.08] CENTERLINE DDC SERIES

ADAM TECHNOLOGIES

В-В

## **DISK DRIVE CONNECTORS**

.200" [5.08] CENTERLINE DDC SERIES

A-A

В-В

A-A