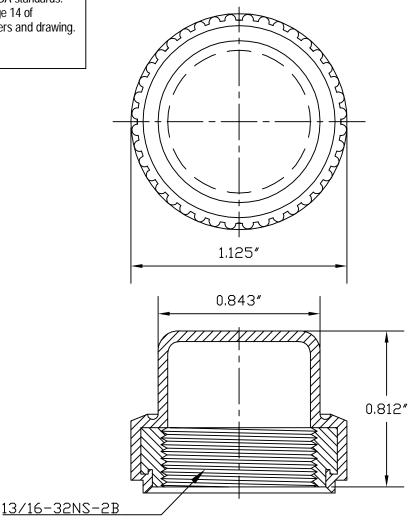

Agency Recognition: E-SEELS and HEXSEALS are UL-listed to UL

Std. 50 types 1-13, and meet CSA standards.

**Installation:** If a reducing adaptor is required - see page 14 of

HEXSEAL catalog HEX200 for part numbers and drawing.