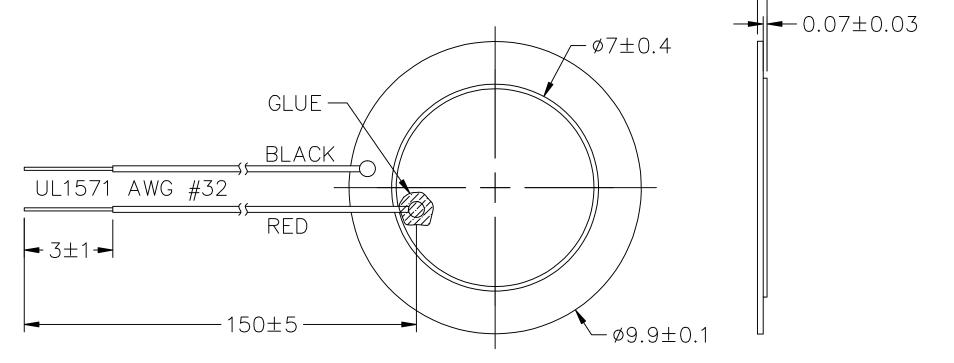

## NOTES:

- 1. ALL DIMENSIONS ARE IN MILLIMETERS.
- 2. SPECIFICATION SUBJECT TO CHANGE OR WITHDRAWAL WITHOUT NOTICE.
- 3. THIS PART IS RoHS 2002/95/EC COMPLIANT.

UNLESS OTHERWISE SPECIFIED: DIMENSIONS ARE IN HILLIMETERS, TOLERANCES ARE ±0.5 AND ANGLES ARE ±3'.