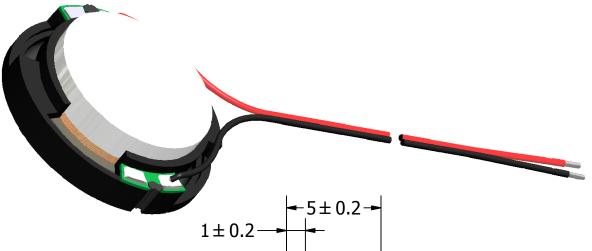

## **PRELIMINARY**

- 1. ALL DIMENSIONS ARE IN MILLIMETERS.
- 2. SPECIFICATIONS SUBJECT TO CHANGE OR WITHDRAWL WITHOUT NOTICE.
- 3. THIS PART IS RoHS 2011/65/EU COMPLIANT.

| UNLESS OTHERWISE SPECIFIED:                   | 0.75 |  |
|-----------------------------------------------|------|--|
| DIMENSIONS ARE IN MILLIMETERS.                | SIZE |  |
| TOLERANCES<br>ARE ±0.5 AND<br>ANGLES ARE ±3°. | A3   |  |
| AS01808MR-LW152-R.idw                         |      |  |