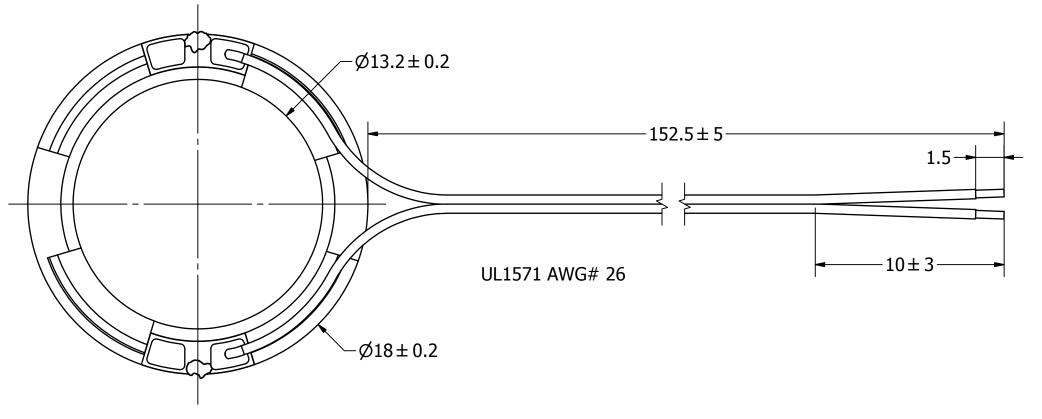

## **PRELIMINARY**

- 1. ALL DIMENSIONS ARE IN MILLIMETERS.
- 2. SPECIFICATIONS SUBJECT TO CHANGE OR WITHDRAWL WITHOUT NOTICE.
- 3. THIS PART IS RoHS 2011/65/EU COMPLIANT.

| UNLESS OTHERWISE SPECIFIED:                   | 0.75 |  |
|-----------------------------------------------|------|--|
| DIMENSIONS ARE IN MILLIMETERS.                | SIZE |  |
| TOLERANCES<br>ARE ±0.5 AND<br>ANGLES ARE ±3°. | A3   |  |
| AS01808MR-LW152-R.idw                         |      |  |