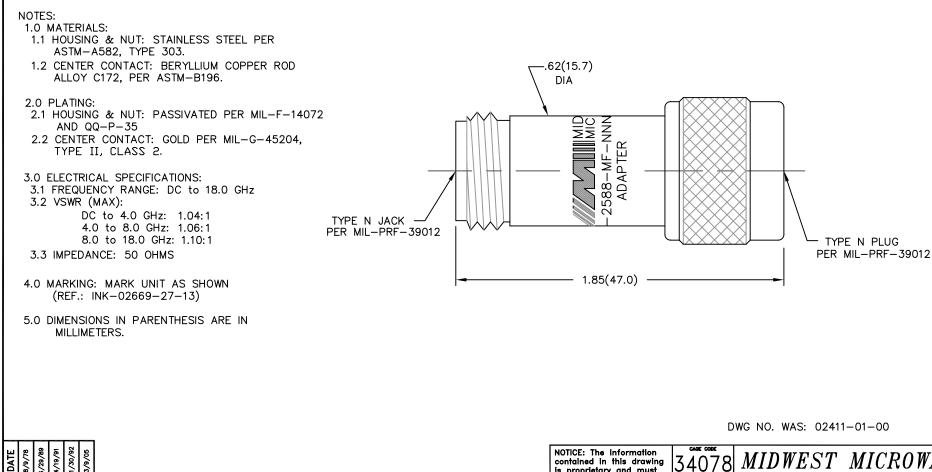

## EMERSON. **Network Power**

TYPE N FEMALE TO TYPE N MALE ADAPTER OUTLINE DRAWING

REV.

C1

ADT-2588-MF-NNN-02

| Connectivity Solutions    |                                |
|---------------------------|--------------------------------|
| A,BEATTY<br>11/30/92      | ENG./DATE<br>A.OSGA<br>12/4/92 |
| CHECKED/DATE<br>M.HOLLMAN | APPROVED/DATE                  |