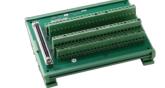

# DIN-100S-01

#### Terminal Board with One 100-pin SCSI-II Connector and DIN-rail Mounting

- On-board Connector Type: 100-pin SCSI-II female
- Dimensions: 158 mm x 120 mm x 52 mm (W x L x H)
- Mating Cable:
- +ACL-102100-1: 100-pin SCSI-II cable, 1 M