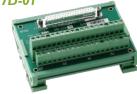

## DIN-37D-01

#### Terminal Board with One 37-pin D-sub Connector and DIN-rail Mounting

- On-board Connector Type: 37-pin D-sub female
- Dimensions: 113 mm x 85 mm x 52 mm (W x L x H)
- Mating Cable:
- + ACL-10137-1MM: 37-pin D-sub male/male cable, 1 M