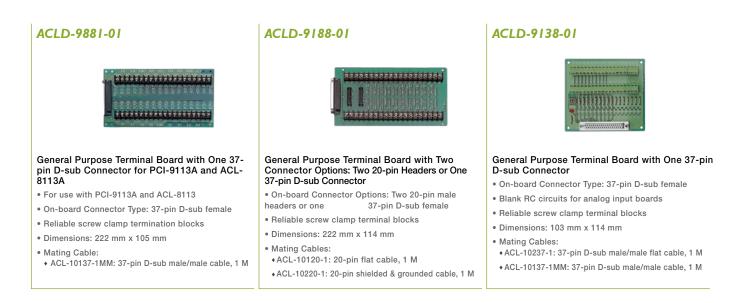

# **ACLD Screw Terminal Boards**

- Low-cost universal screw terminal boards
- Blank pads accommodate applications such as break detection, low-pass filter, current shunt and voltage attenuator on ACLD-9881-01, ACLD-9188-01, and ACLD-9138-01
- Table-top mounting using nylon standoffs

# Ordering Information

| ACLD-9881-01  | General purpose terminal board with one 37-pin D-sub connector for PCI-9113A and ACL-8113A     | ■ ТВ-6201-01 | General purpose switch terminal board with one 62-pin D-sub female connector for PXI-7901, PXI-7921, and PXI-7931                           |
|---------------|------------------------------------------------------------------------------------------------|--------------|---------------------------------------------------------------------------------------------------------------------------------------------|
| ACLD-9188-01  | General purpose terminal board with two 20-pin headers and one $37\mbox{-}pin$ D-sub connector | ■ ТВ-6221-01 | Multiplexer switch terminal board with one 62-pin D-sub female connector for PXI-7901, PXI-7921, and PXI-7931                               |
| ACLD-9138-01  | General purpose termination board with one 37-pin D-sub connector                              | ■ ТВ-6231-01 | Matrix switch terminal board with one 62-pin D-Sub female connector<br>for PXI-7901, PXI-7921, and PXI-7931                                 |
| ACLD-9137-01  | General purpose terminal board with one 37-pin D-sub male connector                            | ■ ТВ-9221    | General purpose terminal board with one 37-pin D-sub connector supports differential to single-ended encoder signal conversion for PCI-9221 |
| ACLD-9137F-01 | General purpose terminal board with one 37-pin D-sub female connector                          |              |                                                                                                                                             |