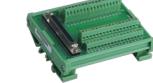

### **DIN-50P-01**

#### Terminal Board with One 50-pin Header and **DIN-rail mounting**

- On-board Connector Type: 50-pin header
- Dimensions: 103 mm x 85 mm x 43 mm (W x L x H)
- Mating Cable: + ACL-10150: 50-pin flat cable