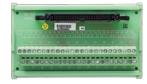

#### **DIN-20P-01**

#### Terminal Board with One 20-pin Header and **DIN-rail Mounting**

- On-board Connector Type: 20-pin header
- Dimensions: 68 mm x 85 mm x 55 mm (W x L x H) Mating Cable:
- +ACL-10120-1: 20-pin flat cable, 1 M