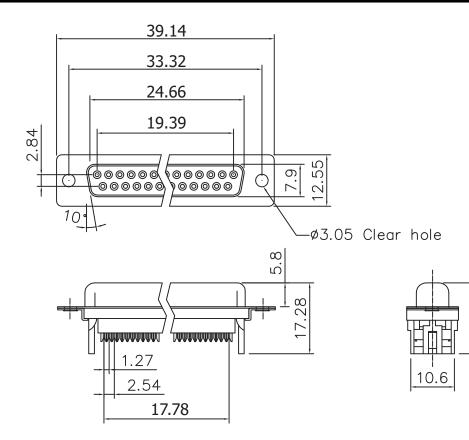

\*Important is that the min mating cycles D-subs must have are 1,000

| A-DFF15LPXX-III-R                                                 |
|-------------------------------------------------------------------|
| <i>TITLE</i><br>Flat Ribbon Cable D-Sub Assembly - 15Pin, Female, |

Flat Ribbon Cable D-Sub Assembly - 15Pin, Female, Low Profile

THIS DRAWING IS UNPUBLISHED ©Copyright 2010 by Assmann Electronic Components All International Rights Reserved