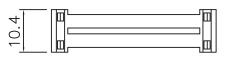

\*Important is that the min mating cycles D-subs must have are 1,000

| A-DFF15LPXX-III-R                                                 |
|-------------------------------------------------------------------|
| <i>TITLE</i><br>Flat Ribbon Cable D-Sub Assembly - 15Pin, Female, |

Flat Ribbon Cable D-Sub Assembly - 15Pin, Female, Low Profile

THIS DRAWING IS UNPUBLISHED ©Copyright 2010 by Assmann Electronic Components All International Rights Reserved