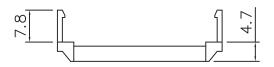

\*Important is that the min mating cycles D-subs must have are 1,000

| A-DFF15LPXX-III-R                                                 |
|-------------------------------------------------------------------|
| <i>TITLE</i><br>Flat Ribbon Cable D-Sub Assembly - 15Pin, Female, |

Flat Ribbon Cable D-Sub Assembly - 15Pin, Female, Low Profile

THIS DRAWING IS UNPUBLISHED ©Copyright 2010 by Assmann Electronic Components All International Rights Reserved